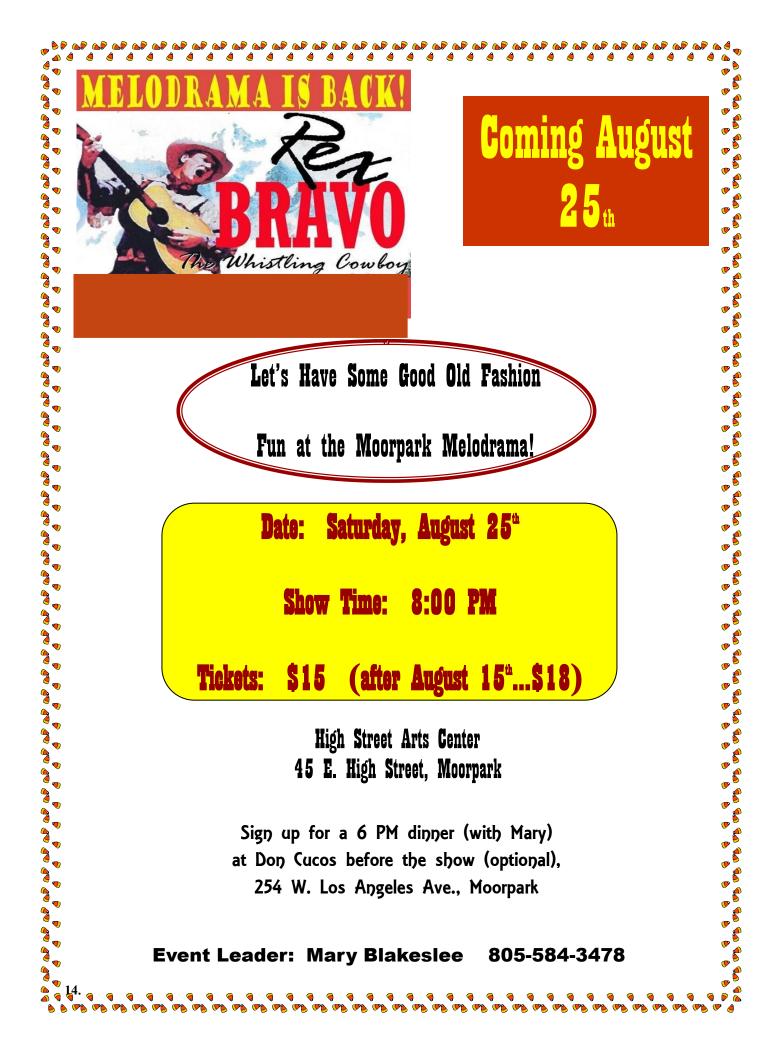

### <u>Constitution Park, Camarillo-</u> <u>Saturdays from 7:30-9:30 pm</u>

- July 14: Pretzel Logic (A Steely Dan Revue)
- July 28: Super Diamond w/ Moorpark Symphony Orchestra
- Aug. 11: L.A. vation (A Tribute to U2)
- Aug. 25: Rick Braun (Singer and Trumpeter- R&B & Jazz)
- Sept. 8: Raymond Michael (Elvis Tribute)