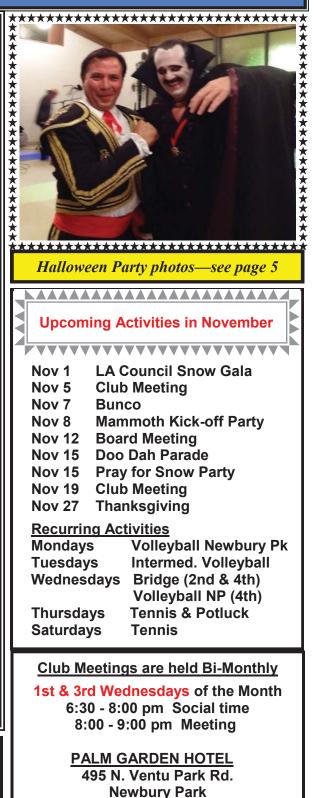

In early October, the **Backyard Olympics** was an adventure. There were games, food and a lot of fun. It was a fun afternoon competing and playing all the games you grew up with.

The **Halloween Party** last weekend rocked. The band "In a Rude Mood" was amazing with tunes for all generations. We had a feast of lasagna, meatballs and Caesar salad. We had the straw man and Dorothy, bikers, pirates, Frankenstein, vampires, princesses, zombies and some very creative members with amazing costumes that made the party a lot of fun.