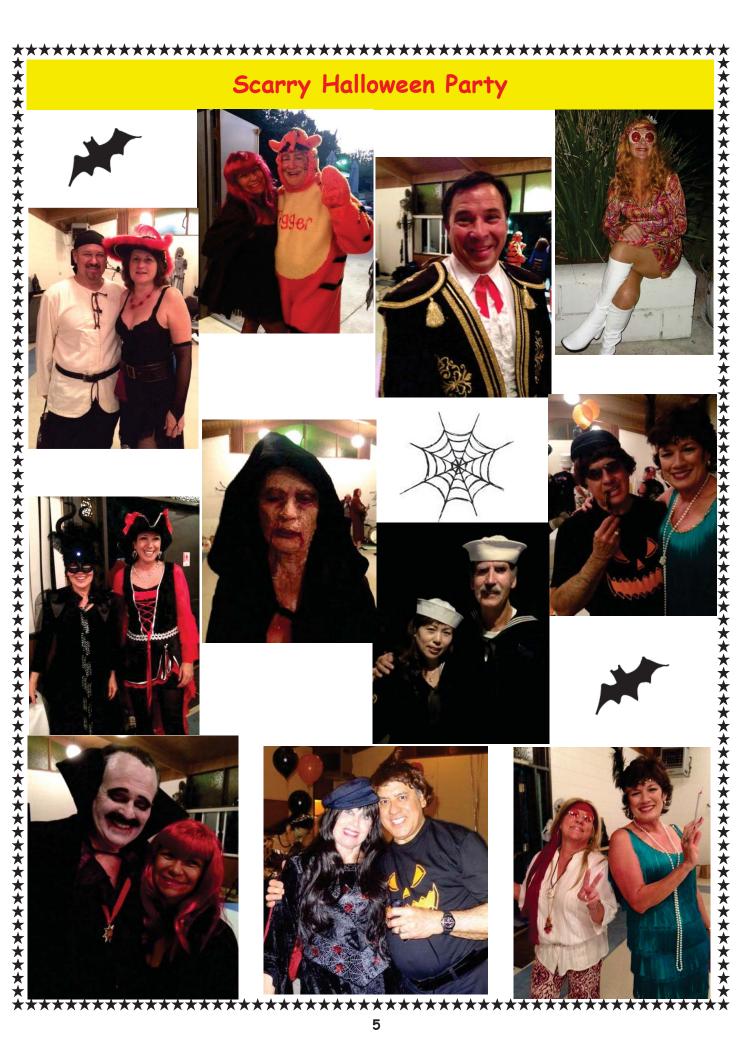

In early October, the **Backyard Olympics** was an adventure. There were games, food and a lot of fun. It was a fun afternoon competing and playing all the games you grew up with.

The **Halloween Party** last weekend rocked. The band "In a Rude Mood" was amazing with tunes for all generations. We had a feast of lasagna, meatballs and Caesar salad. We had the straw man and Dorothy, bikers, pirates, Frankenstein, vampires, princesses, zombies and some very creative members with amazing costumes that made the party a lot of fun.