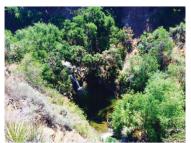

# Paradise Falls Hike Saturday March 26th

Paradise Falls plunges into a large pool along the Arroyo Conejo in Thousand Oaks. Left of the falls is a rock grotto that looks alien to the surrounding landscape. Stepping stones cross a line of cattails below the pool, for the best view of the falls. The hike is 4 miles roundtrip with an elevation gain of 1,000 feet.