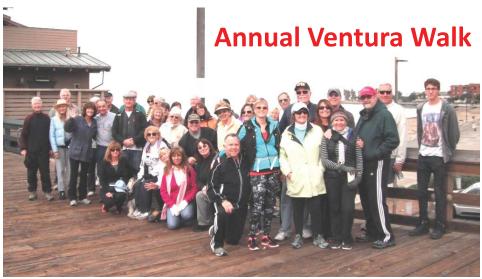

#### President's Message

Our annual Ventura Walk was a great success. We had over 40 people on the walk, enjoying the beautiful outdoors. Thank you Ann Wright for another terrific event!

The Ski Swap at our January 20th meeting was also a big hit. Many skiers went home with bargains they will enjoy during this and future ski seasons. Thank you Bill Clark for coordinating this.