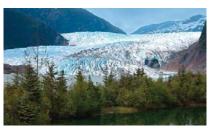

## **ALASKA CRUISE AUGUST 6 - 17, 2016**

COME ON A JOURNEY TO ALASKA CRUISING THE MAGNIFIENT WATERS OF THE INSIDE PASSAGE, WITH ITS GLACIER-CLAD FJORDS WITH A LAND PACKAGE THAT INCLUDES THE MUST SEE SIGHTS OF DENALI NATIONAL PARK

Cruise on the **Coral Princess** with relaxing pursuits and enriching activities, world-class entertainment and gourmet cuisine. When you step aboard the ship, you are setting a course for a world of wonderful new discoveries. Your cruise includes cabin accommodations, meals throughout the day including 4-course dining rooms, 24-hour room service, entertainment, and an endless array of activities. **ONLY 16 CABINS AVAILABLE – BE SURE TO SIGN-UP EARLY.** 