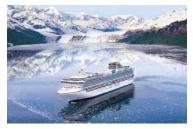

## **ALASKA CRUISE AUGUST 6 - 17, 2016**

COME ON A JOURNEY TO ALASKA CRUISING THE MAGNIFIENT WATERS OF THE INSIDE PASSAGE, WITH ITS GLACIER-CLAD FJORDS WITH A LAND PACKAGE THAT INCLUDES THE MUST SEE SIGHTS OF DENALI NATIONAL PARK

Cruise on the **Coral Princess** with relaxing pursuits and enriching activities, world-class entertainment and gourmet cuisine. When you step aboard the ship, you are setting a course for a world of wonderful new discoveries. Your cruise includes cabin accommodations, meals throughout the day including 4-course dining rooms, 24-hour room service, entertainment, and an endless array of activities. **ONLY 16 CABINS AVAILABLE – BE SURE TO SIGN-UP EARLY.** 