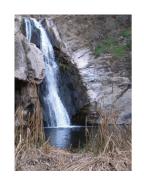

# Paradise Falls Hike Saturday March 26th

Paradise Falls plunges into a large pool along the Arroyo Conejo in Thousand Oaks. Left of the falls is a rock grotto that looks alien to the surrounding landscape. Stepping stones cross a line of cattails below the pool, for the best view of the falls. The hike is 4 miles roundtrip with an elevation gain of 1,000 feet.