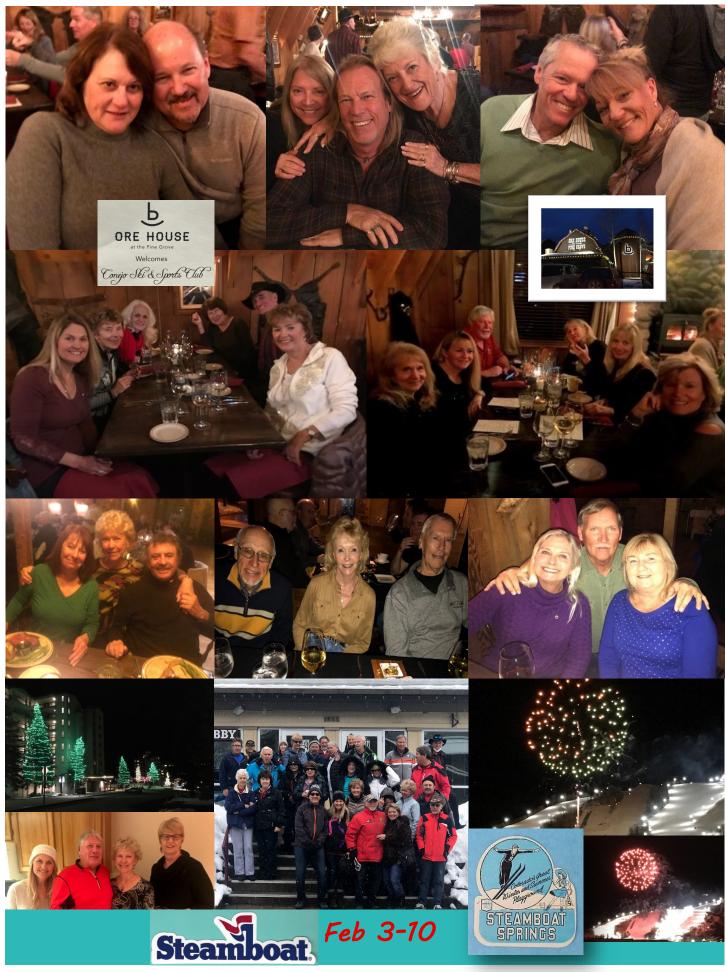

### Presídent's Message

Steamboat Springs was great. We had good weather all week with snow on Wednesday. Lots of great skiing. If you missed the trip, we will probably go back to Steamboat in a few years. We have had better than expected weather on the Mammoth trips. It was cold on the February trip, but everyone bundled up and the snow was fast and fun. If you are planning on skiing this year, we still have 10 spots available for the March Mammoth trip and it's dumping at Mammoth as I write this. Call Gary to sign-up at 818-497-4000.