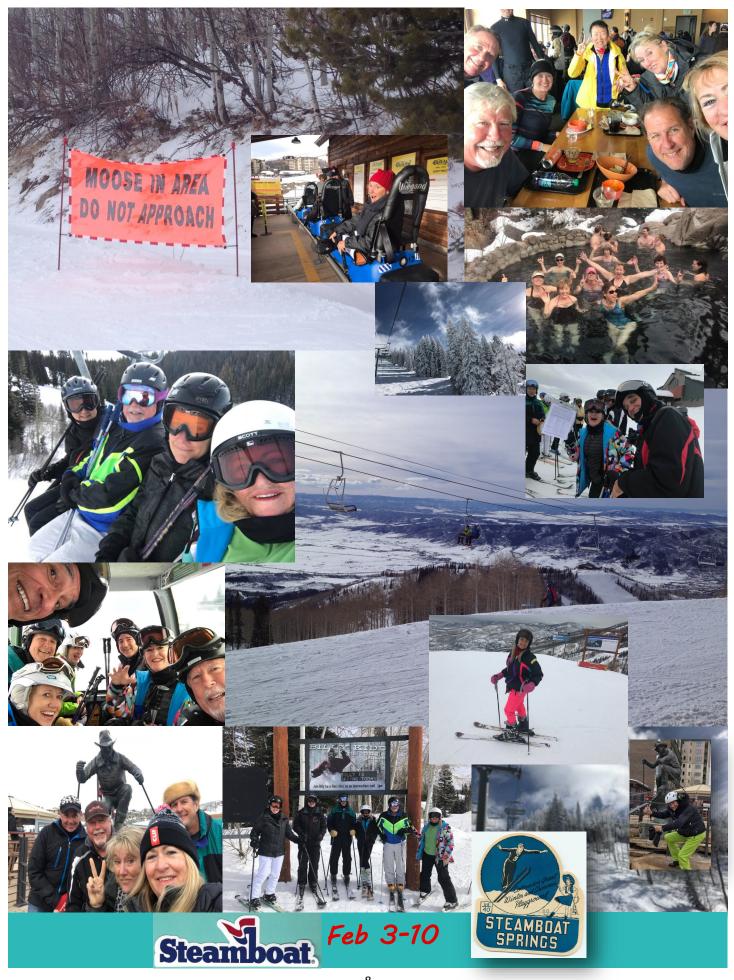

### Presídent's Message

Steamboat Springs was great. We had good weather all week with snow on Wednesday. Lots of great skiing. If you missed the trip, we will probably go back to Steamboat in a few years. We have had better than expected weather on the Mammoth trips. It was cold on the February trip, but everyone bundled up and the snow was fast and fun. If you are planning on skiing this year, we still have 10 spots available for the March Mammoth trip and it's dumping at Mammoth as I write this. Call Gary to sign-up at 818-497-4000.