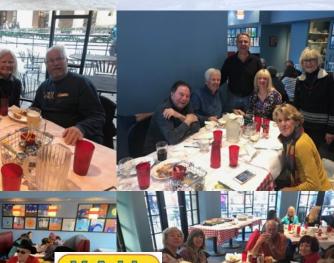

So, it appears that our skiers are having a great ski season. Makes me wonder, if you can ski on "green" snow? Undoubtedly you all have heard that Mammoth, here in California, has the most snow of any resort in the Continental United States. That's saying something...I've heard that you may be able ski up there until at least July 4! Unbelievable! Well, we just finished our second Mammoth trip (three more "bluebird" days of weather) and are about to embark on the Deer Valley/Park City trip. When our skiers get back, they will then only have four days before our final Mammoth Ski adventure for this season in mid-March.