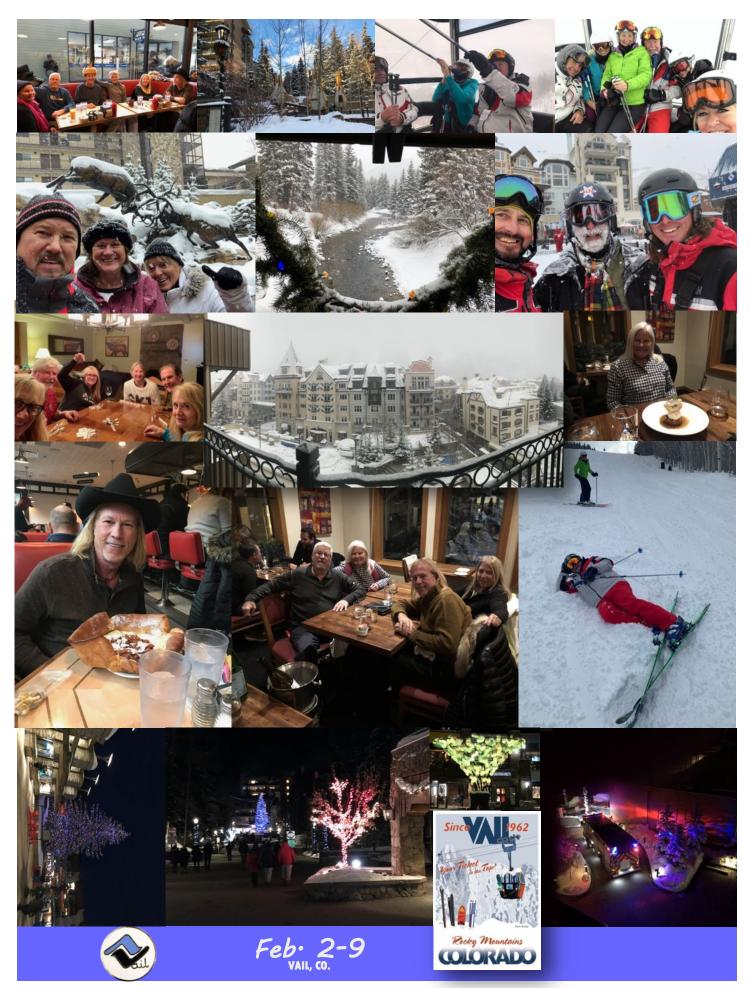

So, it appears that our skiers are having a great ski season. Makes me wonder, if you can ski on "green" snow? Undoubtedly you all have heard that Mammoth, here in California, has the most snow of any resort in the Continental United States. That's saying something...I've heard that you may be able ski up there until at least July 4! Unbelievable! Well, we just finished our second Mammoth trip (three more "bluebird" days of weather) and are about to embark on the Deer Valley/Park City trip. When our skiers get back, they will then only have four days before our final Mammoth Ski adventure for this season in mid-March.