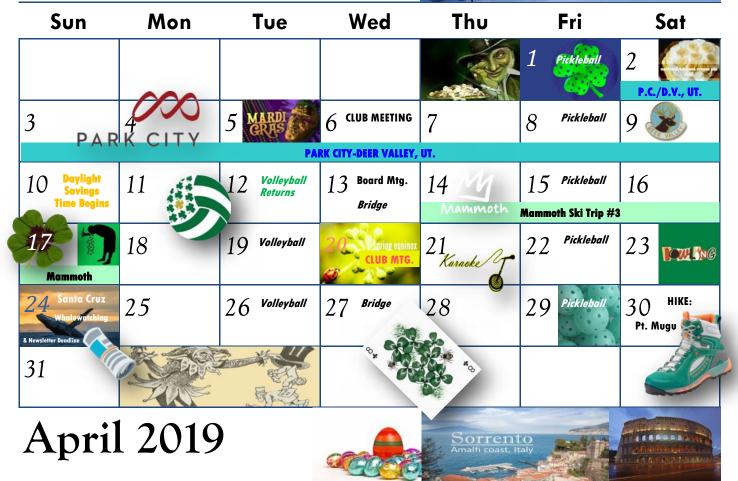

So, it appears that our skiers are having a great ski season. Makes me wonder, if you can ski on "green" snow? Undoubtedly you all have heard that Mammoth, here in California, has the most snow of any resort in the Continental United States. That's saying something...I've heard that you may be able ski up there until at least July 4! Unbelievable! Well, we just finished our second Mammoth trip (three more "bluebird" days of weather) and are about to embark on the Deer Valley/Park City trip. When our skiers get back, they will then only have four days before our final Mammoth Ski adventure for this season in mid-March.

We do have some great upcoming non-skiing events coming up this month...all toward the end of the month. Karaoke Thursday has been moved to the 21st to avoid conflicting with our ski trips. You can go bowling with Jo Schuler on the 23rd, take a second attempt at whale watching on the 24th with Greg Lanigan and hike up to Point Mugu with Carolyn Phillips on the 30th.

Finally, this month, it time to start looking toward our future. We need to start putting together your 2019-2020 Board of Directors. I have to say, this year's Board has been amazing. Many of them were new this year and have really represented their positions well. But, we do have rules and they say that there must be constant changes to keep our club moving forward. So, that being said, there are a few positions open (currently no one is running for Social V.P.). We do need people to step up and help our club to continue to excel! If you want to be a contributing member this great club, I would encourage you to contact Eileen of Stage, xstitchstage@icloud.com, our nominating committee chairperson, and let her know you are interested. We will be voting in April so now is time to start getting serious. We are planning some new activities and events and do need new leaders to help run them. So, please step up and help. We need you! Have a great month and thanks for your support!

Jim ("Robertson, President

| 02-09 | PARK CITY, UT. Ski Trip 🛛 📈         |
|-------|-------------------------------------|
| 07    | Karaoke Thursday                    |
| 10    | Daylight Savings Time Begins        |
| 14-17 | MAMMOTH Ski Trip #3                 |
| 17    | St. Patricks Day                    |
| 23    | Bowling                             |
| 24    | Santa Cruz Island                   |
| 30    | Pt. Mugu Hike 💟 🛛 🕅                 |
|       | PATRICKSS                           |
|       | 07<br>10<br>14-17<br>17<br>23<br>24 |