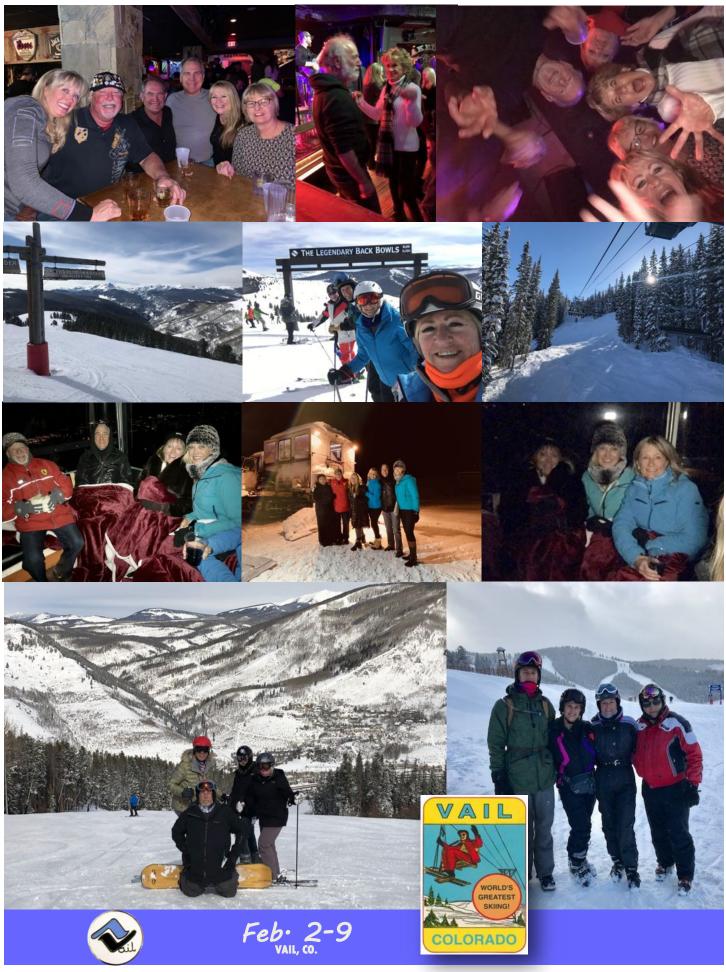

So, it appears that our skiers are having a great ski season. Makes me wonder, if you can ski on "green" snow? Undoubtedly you all have heard that Mammoth, here in California, has the most snow of any resort in the Continental United States. That's saying something...I've heard that you may be able ski up there until at least July 4! Unbelievable! Well, we just finished our second Mammoth trip (three more "bluebird" days of weather) and are about to embark on the Deer Valley/Park City trip. When our skiers get back, they will then only have four days before our final Mammoth Ski adventure for this season in mid-March.