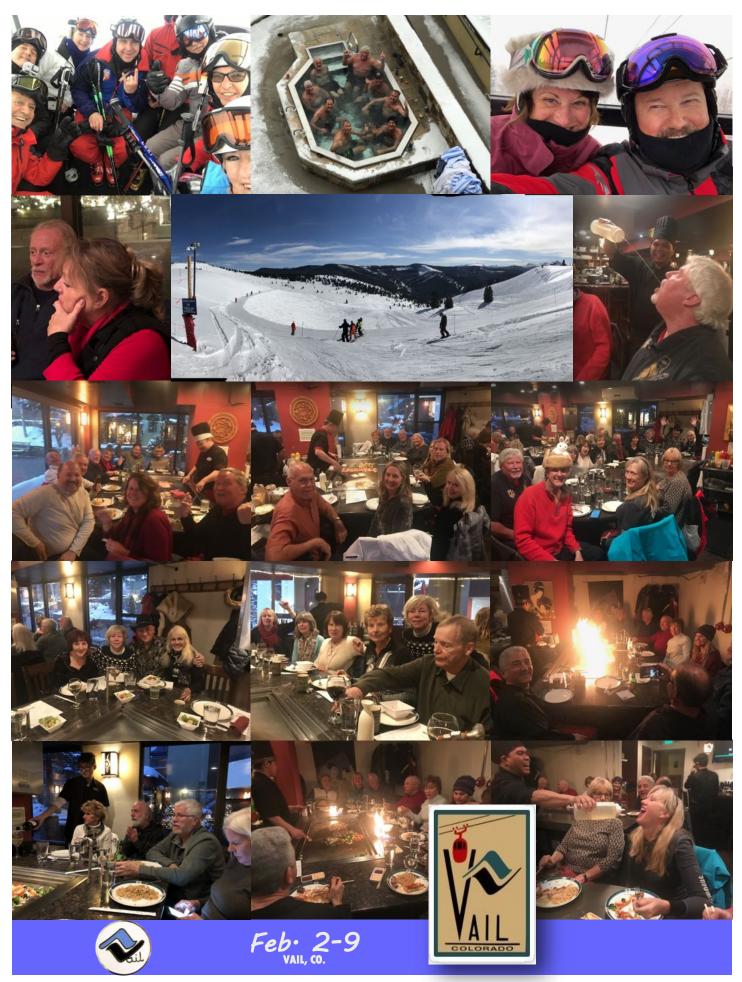

So, it appears that our skiers are having a great ski season. Makes me wonder, if you can ski on "green" snow? Undoubtedly you all have heard that Mammoth, here in California, has the most snow of any resort in the Continental United States. That's saying something...I've heard that you may be able ski up there until at least July 4! Unbelievable! Well, we just finished our second Mammoth trip (three more "bluebird" days of weather) and are about to embark on the Deer Valley/Park City trip. When our skiers get back, they will then only have four days before our final Mammoth Ski adventure for this season in mid-March.