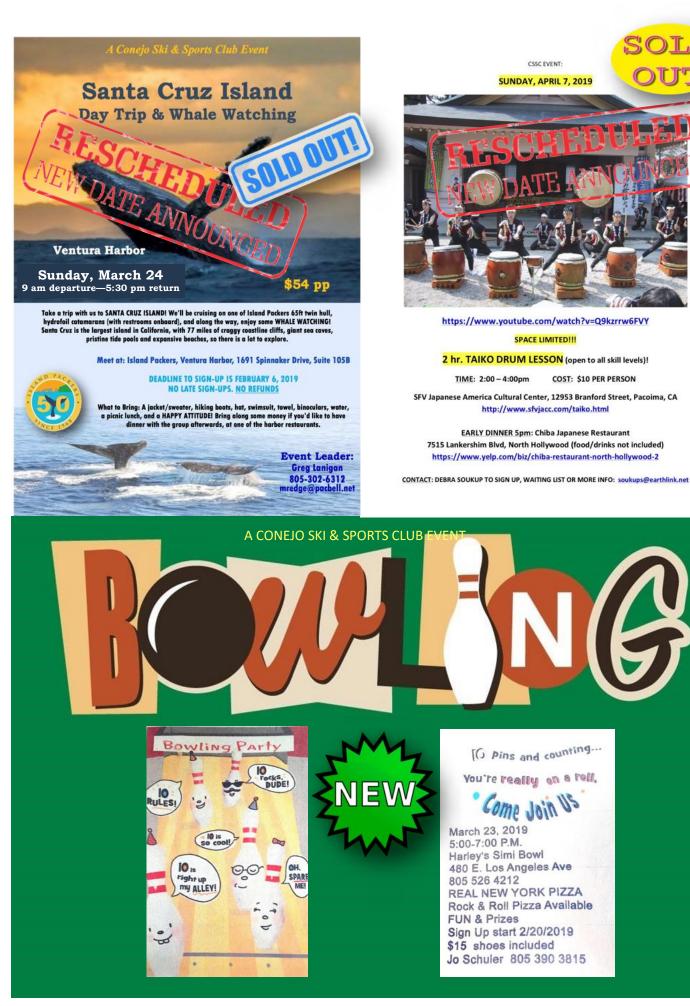

We do have some great upcoming non-skiing events coming up this month...all toward the end of the month. Karaoke Thursday has been moved to the 21st to avoid conflicting with our ski trips. You can go bowling with Jo Schuler on the 23rd, take a second attempt at whale watching on the 24th with Greg Lanigan and hike up to Point Mugu with Carolyn Phillips on the 30th.