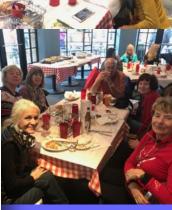

So, it appears that our skiers are having a great ski season. Makes me wonder, if you can ski on "green" snow? Undoubtedly you all have heard that Mammoth, here in California, has the most snow of any resort in the Continental United States. That's saying something...I've heard that you may be able ski up there until at least July 4! Unbelievable! Well, we just finished our second Mammoth trip (three more "bluebird" days of weather) and are about to embark on the Deer Valley/Park City trip. When our skiers get back, they will then only have four days before our final Mammoth Ski adventure for this season in mid-March.