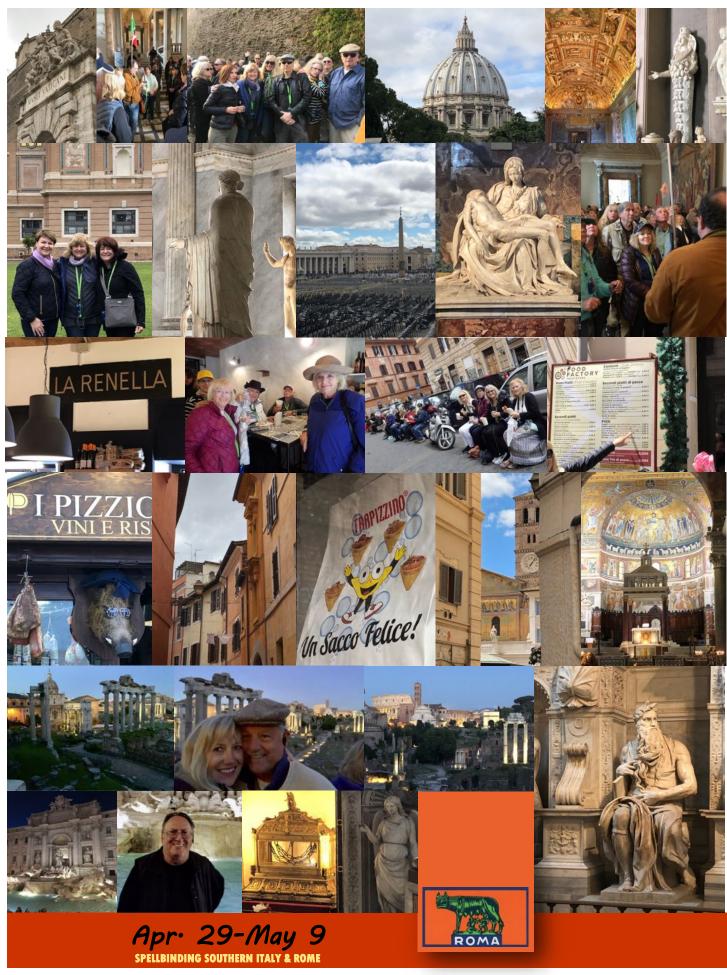

12

Apr. 29-May 9 SPELLBINDING SOUTHERN ITALY & ROME Sorrento

- 8. We observed, and tasted, very large "lemons" at our dinner at the agriturismo La Cantina del Fattore outside of Sorrento. What were they called?
  - E. Cedro
  - F. Lemon Bread
  - G. Cltron
- We saw two very well endowed fertility statues of the goddess Venus (Aphrodite) in two different locations. One was in the Vatican Museum. Where was the other ancient copy located?
  - H. In the gardens at Hadrian's Villa
  - I. In the Mortella gardens on Ischia
  - J. In the gardens at Ville d'Este
- Like many of my fellow travellers, I love Italian gelato and had to sample many of their traditional or artisanal flavors such as Cassata, Zuppe Inglese or Amarena cherry. Here is one of the more unusual flavors I found walking the back alleys of Piazza Navone can you guess the unusual flavor?
  - K. Broccolini

M. Honeydew Melon

- A few giggled about "no pissing in the pool" when reading this sign where we had our lunch in Ravello at the Hotel Villa Giuseppina. What does the Latin word "piscina" actually mean?
  - N. Fish pond
  - O. Bathing pool
  - P. Shallow sacramental basin
- One evening in Sorrento, some of us witnessed a religious processional complete with colorful costumes, chanting, incense and men carrying the figure of the Patron Saint of the town? Which saint was being celebrated?
  - Q. San Antonio
  - R. San Valentino
  - S. San Juan
- 8. We visited the pagan Mithraeum below the Circus Maximus in Rome. On the Mithraic plaque is a bull being slain by Mithras. What creature is seen biting the bull's testicles thus shedding fertility upon the earth?
  - T. Raven
  - U. Scorpion
  - V. Snake
  - Many churches in Rome contain relics. We saw the chains of St. Peter at San Pietro in Vincoli for example while viewing Michelangelo's Moses. The curious also may have seen these relics after viewing the "Mouth of Truth" at Santa Maria in Cosmedin church. The relics are from which saint?
    - W. San Antonio
    - X. San Valentino
    - Y. San Juan
- 10. We all stood around this carving in one of the roads at Pompeii. How was it explained?
  - Z. Sacred three leaf clover
  - AA. Phallic sign directing visitors to a brothel
  - BB. Symbol of good luck or maybe "getting lucky!"

5.

7.

ANSWERS: 1. (B), 2. (F\*ck Off), 3. (E,F & G), 4. (J), 5. (L), 6. (N,O & P), 7. (Q), 8. (U), 9. (X), 10. (AA & BB)