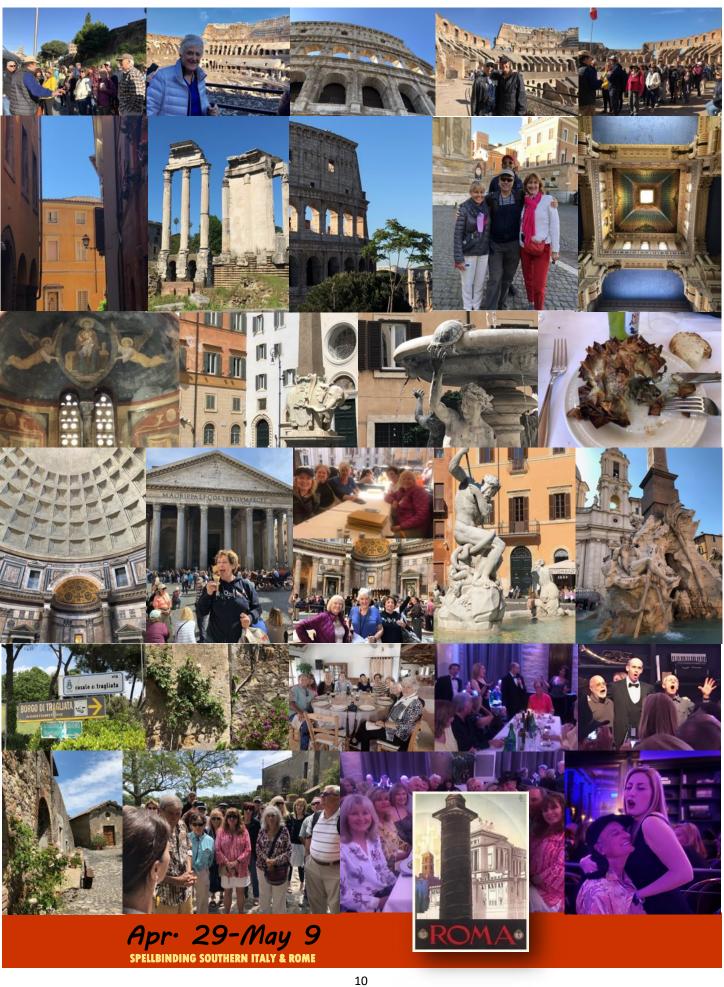

12

Apr. 29-May 9 SPELLBINDING SOUTHERN ITALY & ROME Sorrento

- 8. We observed, and tasted, very large "lemons" at our dinner at the agriturismo La Cantina del Fattore outside of Sorrento. What were they called?
  - E. Cedro
  - F. Lemon Bread
  - G. Cltron
- We saw two very well endowed fertility statues of the goddess Venus (Aphrodite) in two different locations. One was in the Vatican Museum. Where was the other ancient copy located?
  - H. In the gardens at Hadrian's Villa
  - I. In the Mortella gardens on Ischia
  - J. In the gardens at Ville d'Este
- Like many of my fellow travellers, I love Italian gelato and had to sample many of their traditional or artisanal flavors such as Cassata, Zuppe Inglese or Amarena cherry. Here is one of the more unusual flavors I found walking the back alleys of Piazza Navone can you guess the unusual flavor?
  - K. Broccolini

M. Honeydew Melon

- A few giggled about "no pissing in the pool" when reading this sign where we had our lunch in Ravello at the Hotel Villa Giuseppina. What does the Latin word "piscina" actually mean?
  - N. Fish pond
  - O. Bathing pool
  - P. Shallow sacramental basin
- One evening in Sorrento, some of us witnessed a religious processional complete with colorful costumes, chanting, incense and men carrying the figure of the Patron Saint of the town? Which saint was being celebrated?
  - Q. San Antonio
  - R. San Valentino
  - S. San Juan
- 8. We visited the pagan Mithraeum below the Circus Maximus in Rome. On the Mithraic plaque is a bull being slain by Mithras. What creature is seen biting the bull's testicles thus shedding fertility upon the earth?
  - T. Raven
  - U. Scorpion
  - V. Snake
  - Many churches in Rome contain relics. We saw the chains of St. Peter at San Pietro in Vincoli for example while viewing Michelangelo's Moses. The curious also may have seen these relics after viewing the "Mouth of Truth" at Santa Maria in Cosmedin church. The relics are from which saint?
    - W. San Antonio
    - X. San Valentino
    - Y. San Juan
- 10. We all stood around this carving in one of the roads at Pompeii. How was it explained?
  - Z. Sacred three leaf clover
  - AA. Phallic sign directing visitors to a brothel
  - BB. Symbol of good luck or maybe "getting lucky!"

5.

7.

ANSWERS: 1. (B), 2. (F\*ck Off), 3. (E,F & G), 4. (J), 5. (L), 6. (N,O & P), 7. (Q), 8. (U), 9. (X), 10. (AA & BB)