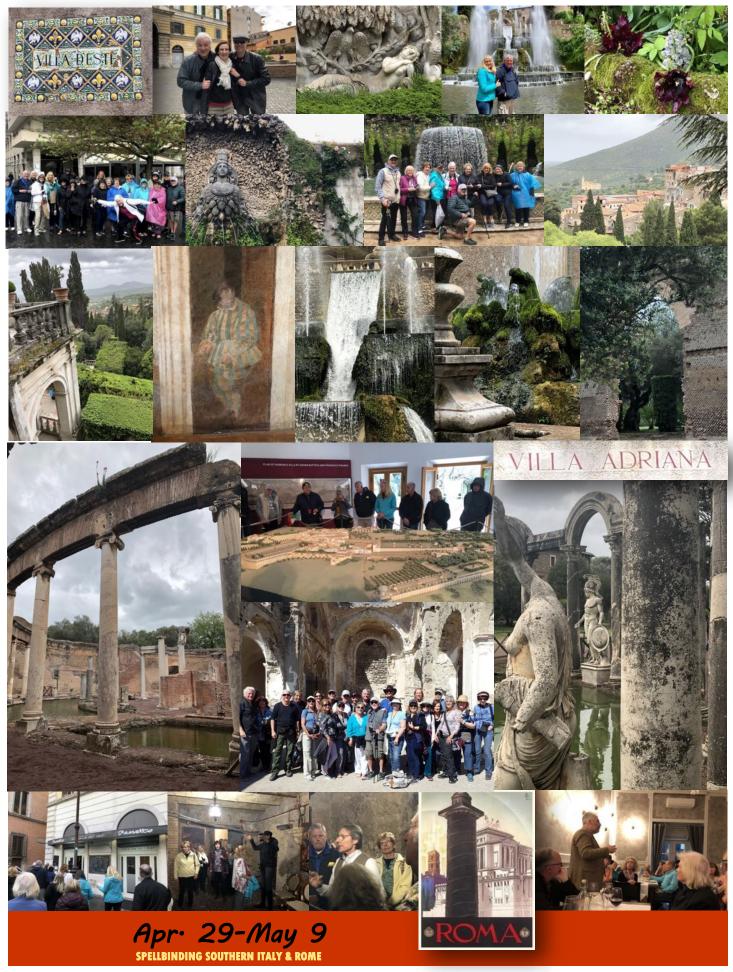

12

Apr. 29-May 9 SPELLBINDING SOUTHERN ITALY & ROME Sorrento

- 8. We observed, and tasted, very large "lemons" at our dinner at the agriturismo La Cantina del Fattore outside of Sorrento. What were they called?
  - E. Cedro
  - F. Lemon Bread
  - G. Cltron
- We saw two very well endowed fertility statues of the goddess Venus (Aphrodite) in two different locations. One was in the Vatican Museum. Where was the other ancient copy located?
  - H. In the gardens at Hadrian's Villa
  - I. In the Mortella gardens on Ischia
  - J. In the gardens at Ville d'Este
- Like many of my fellow travellers, I love Italian gelato and had to sample many of their traditional or artisanal flavors such as Cassata, Zuppe Inglese or Amarena cherry. Here is one of the more unusual flavors I found walking the back alleys of Piazza Navone can you guess the unusual flavor?
  - K. Broccolini

M. Honeydew Melon

- A few giggled about "no pissing in the pool" when reading this sign where we had our lunch in Ravello at the Hotel Villa Giuseppina. What does the Latin word "piscina" actually mean?
  - N. Fish pond
  - O. Bathing pool
  - P. Shallow sacramental basin
- One evening in Sorrento, some of us witnessed a religious processional complete with colorful costumes, chanting, incense and men carrying the figure of the Patron Saint of the town? Which saint was being celebrated?
  - Q. San Antonio
  - R. San Valentino
  - S. San Juan
- 8. We visited the pagan Mithraeum below the Circus Maximus in Rome. On the Mithraic plaque is a bull being slain by Mithras. What creature is seen biting the bull's testicles thus shedding fertility upon the earth?
  - T. Raven
  - U. Scorpion
  - V. Snake
  - Many churches in Rome contain relics. We saw the chains of St. Peter at San Pietro in Vincoli for example while viewing Michelangelo's Moses. The curious also may have seen these relics after viewing the "Mouth of Truth" at Santa Maria in Cosmedin church. The relics are from which saint?
    - W. San Antonio
    - X. San Valentino
    - Y. San Juan
- 10. We all stood around this carving in one of the roads at Pompeii. How was it explained?
  - Z. Sacred three leaf clover
  - AA. Phallic sign directing visitors to a brothel
  - BB. Symbol of good luck or maybe "getting lucky!"

5.

7.

ANSWERS: 1. (B), 2. (F\*ck Off), 3. (E,F & G), 4. (J), 5. (L), 6. (N,O & P), 7. (Q), 8. (U), 9. (X), 10. (AA & BB)