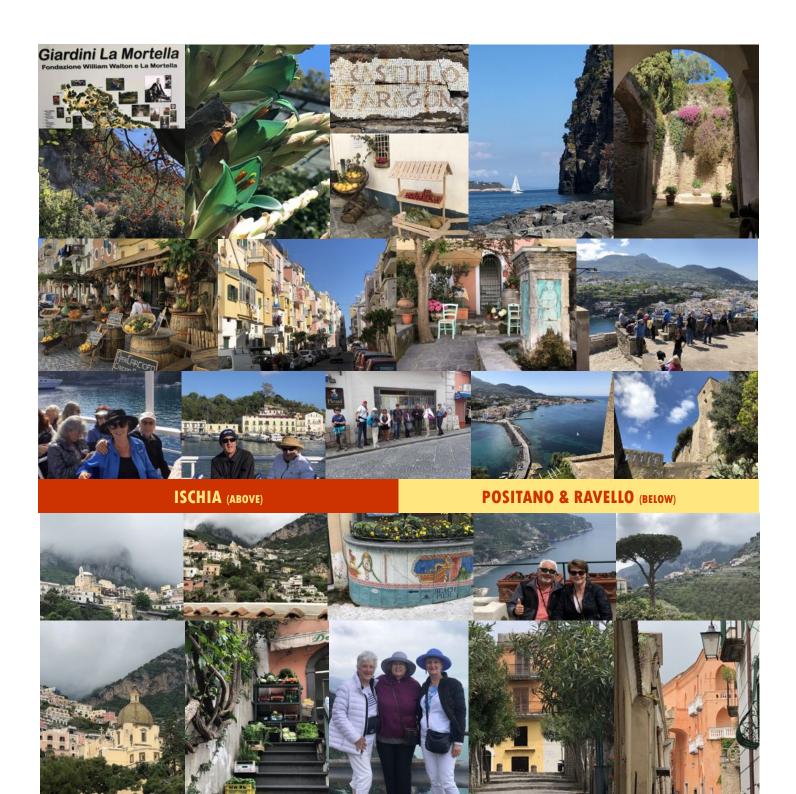

12

Apr. 29-May 9 SPELLBINDING SOUTHERN ITALY & ROME Sorrento

- 8. We observed, and tasted, very large "lemons" at our dinner at the agriturismo La Cantina del Fattore outside of Sorrento. What were they called?
  - E. Cedro
  - F. Lemon Bread
  - G. Cltron
- We saw two very well endowed fertility statues of the goddess Venus (Aphrodite) in two different locations. One was in the Vatican Museum. Where was the other ancient copy located?
  - H. In the gardens at Hadrian's Villa
  - I. In the Mortella gardens on Ischia
  - J. In the gardens at Ville d'Este
- Like many of my fellow travellers, I love Italian gelato and had to sample many of their traditional or artisanal flavors such as Cassata, Zuppe Inglese or Amarena cherry. Here is one of the more unusual flavors I found walking the back alleys of Piazza Navone can you guess the unusual flavor?
  - K. Broccolini

M. Honeydew Melon

- A few giggled about "no pissing in the pool" when reading this sign where we had our lunch in Ravello at the Hotel Villa Giuseppina. What does the Latin word "piscina" actually mean?
  - N. Fish pond
  - O. Bathing pool
  - P. Shallow sacramental basin
- One evening in Sorrento, some of us witnessed a religious processional complete with colorful costumes, chanting, incense and men carrying the figure of the Patron Saint of the town? Which saint was being celebrated?
  - Q. San Antonio
  - R. San Valentino
  - S. San Juan
- 8. We visited the pagan Mithraeum below the Circus Maximus in Rome. On the Mithraic plaque is a bull being slain by Mithras. What creature is seen biting the bull's testicles thus shedding fertility upon the earth?
  - T. Raven
  - U. Scorpion
  - V. Snake
  - Many churches in Rome contain relics. We saw the chains of St. Peter at San Pietro in Vincoli for example while viewing Michelangelo's Moses. The curious also may have seen these relics after viewing the "Mouth of Truth" at Santa Maria in Cosmedin church. The relics are from which saint?
    - W. San Antonio
    - X. San Valentino
    - Y. San Juan
- 10. We all stood around this carving in one of the roads at Pompeii. How was it explained?
  - Z. Sacred three leaf clover
  - AA. Phallic sign directing visitors to a brothel
  - BB. Symbol of good luck or maybe "getting lucky!"

5.

7.

ANSWERS: 1. (B), 2. (F\*ck Off), 3. (E,F & G), 4. (J), 5. (L), 6. (N,O & P), 7. (Q), 8. (U), 9. (X), 10. (AA & BB)