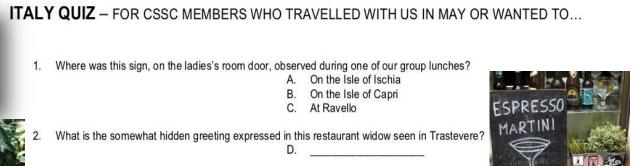

12

Apr. 29-May 9 SPELLBINDING SOUTHERN ITALY & ROME Sorrento

- 8. We observed, and tasted, very large "lemons" at our dinner at the agriturismo La Cantina del Fattore outside of Sorrento. What were they called?
  - E. Cedro
  - F. Lemon Bread
  - G. Cltron
- We saw two very well endowed fertility statues of the goddess Venus (Aphrodite) in two different locations. One was in the Vatican Museum. Where was the other ancient copy located?
  - H. In the gardens at Hadrian's Villa
  - I. In the Mortella gardens on Ischia
  - J. In the gardens at Ville d'Este
- Like many of my fellow travellers, I love Italian gelato and had to sample many of their traditional or artisanal flavors such as Cassata, Zuppe Inglese or Amarena cherry. Here is one of the more unusual flavors I found walking the back alleys of Piazza Navone can you guess the unusual flavor?
  - K. Broccolini

M. Honeydew Melon

- A few giggled about "no pissing in the pool" when reading this sign where we had our lunch in Ravello at the Hotel Villa Giuseppina. What does the Latin word "piscina" actually mean?
  - N. Fish pond
  - O. Bathing pool
  - P. Shallow sacramental basin
- One evening in Sorrento, some of us witnessed a religious processional complete with colorful costumes, chanting, incense and men carrying the figure of the Patron Saint of the town? Which saint was being celebrated?
  - Q. San Antonio
  - R. San Valentino
  - S. San Juan
- 8. We visited the pagan Mithraeum below the Circus Maximus in Rome. On the Mithraic plaque is a bull being slain by Mithras. What creature is seen biting the bull's testicles thus shedding fertility upon the earth?
  - T. Raven
  - U. Scorpion
  - V. Snake
  - Many churches in Rome contain relics. We saw the chains of St. Peter at San Pietro in Vincoli for example while viewing Michelangelo's Moses. The curious also may have seen these relics after viewing the "Mouth of Truth" at Santa Maria in Cosmedin church. The relics are from which saint?
    - W. San Antonio
    - X. San Valentino
    - Y. San Juan
- 10. We all stood around this carving in one of the roads at Pompeii. How was it explained?
  - Z. Sacred three leaf clover
  - AA. Phallic sign directing visitors to a brothel
  - BB. Symbol of good luck or maybe "getting lucky!"

5.

7.

ANSWERS: 1. (B), 2. (F\*ck Off), 3. (E,F & G), 4. (J), 5. (L), 6. (N,O & P), 7. (Q), 8. (U), 9. (X), 10. (AA & BB)