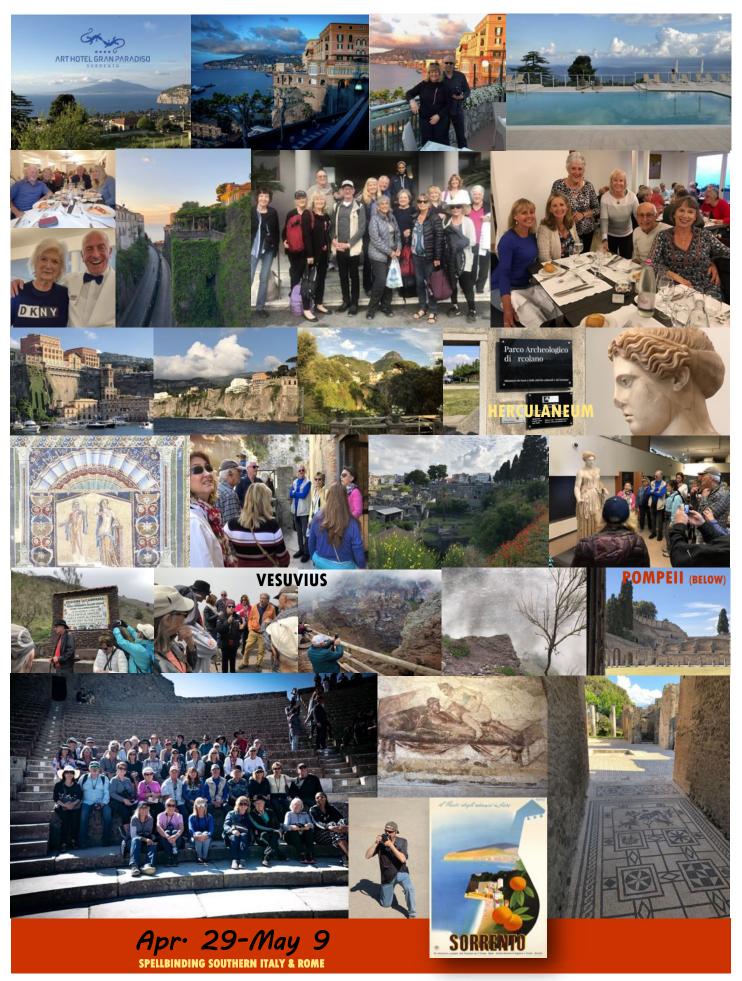

12

Apr. 29-May 9 SPELLBINDING SOUTHERN ITALY & ROME Sorrento

- 8. We observed, and tasted, very large "lemons" at our dinner at the agriturismo La Cantina del Fattore outside of Sorrento. What were they called?
  - E. Cedro
  - F. Lemon Bread
  - G. Cltron
- We saw two very well endowed fertility statues of the goddess Venus (Aphrodite) in two different locations. One was in the Vatican Museum. Where was the other ancient copy located?
  - H. In the gardens at Hadrian's Villa
  - I. In the Mortella gardens on Ischia
  - J. In the gardens at Ville d'Este
- Like many of my fellow travellers, I love Italian gelato and had to sample many of their traditional or artisanal flavors such as Cassata, Zuppe Inglese or Amarena cherry. Here is one of the more unusual flavors I found walking the back alleys of Piazza Navone can you guess the unusual flavor?
  - K. Broccolini

M. Honeydew Melon

- A few giggled about "no pissing in the pool" when reading this sign where we had our lunch in Ravello at the Hotel Villa Giuseppina. What does the Latin word "piscina" actually mean?
  - N. Fish pond
  - O. Bathing pool
  - P. Shallow sacramental basin
- One evening in Sorrento, some of us witnessed a religious processional complete with colorful costumes, chanting, incense and men carrying the figure of the Patron Saint of the town? Which saint was being celebrated?
  - Q. San Antonio
  - R. San Valentino
  - S. San Juan
- 8. We visited the pagan Mithraeum below the Circus Maximus in Rome. On the Mithraic plaque is a bull being slain by Mithras. What creature is seen biting the bull's testicles thus shedding fertility upon the earth?
  - T. Raven
  - U. Scorpion
  - V. Snake
  - Many churches in Rome contain relics. We saw the chains of St. Peter at San Pietro in Vincoli for example while viewing Michelangelo's Moses. The curious also may have seen these relics after viewing the "Mouth of Truth" at Santa Maria in Cosmedin church. The relics are from which saint?
    - W. San Antonio
    - X. San Valentino
    - Y. San Juan
- 10. We all stood around this carving in one of the roads at Pompeii. How was it explained?
  - Z. Sacred three leaf clover
  - AA. Phallic sign directing visitors to a brothel
  - BB. Symbol of good luck or maybe "getting lucky!"

5.

7.

ANSWERS: 1. (B), 2. (F\*ck Off), 3. (E,F & G), 4. (J), 5. (L), 6. (N,O & P), 7. (Q), 8. (U), 9. (X), 10. (AA & BB)