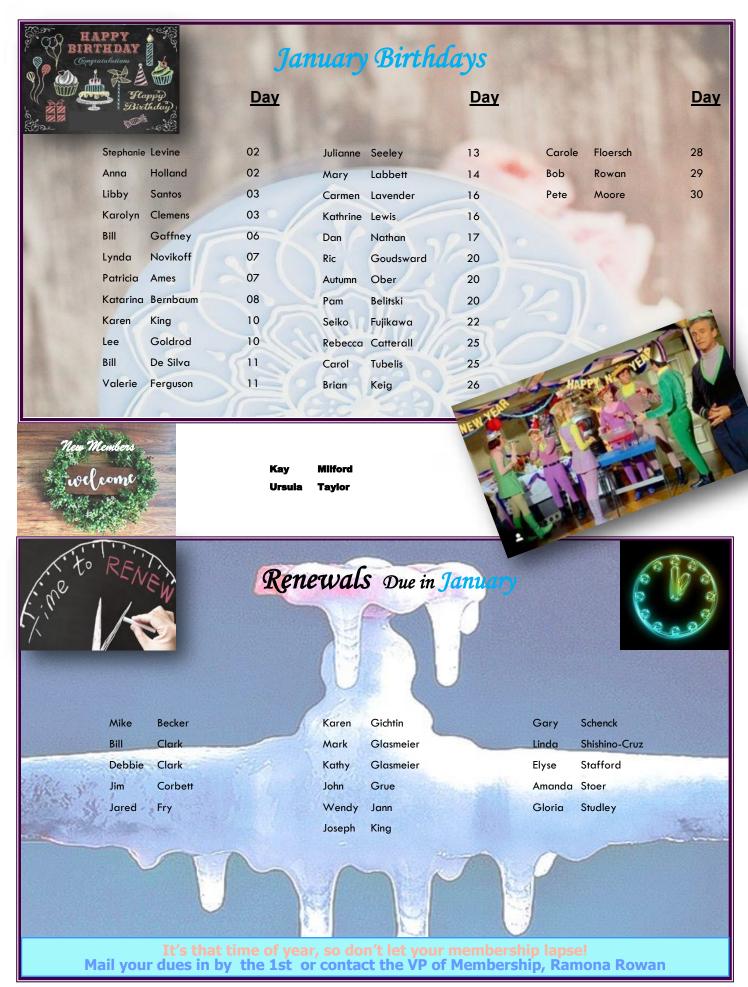

|

# February 2020





#### CONEJO SKI & SPORTS CLUB WAIVER AND RELEASE OF LIABILITY AND CONDUCT POLICY (READ BEFORE SIGNING)

|   | In consideration of being allowed to participate, in any way, in the Conejo Ski & Sports Club programs related events, and activities I, (Participant's Name Printed) the Undersigned acknowledge, appreciate, and agree that: