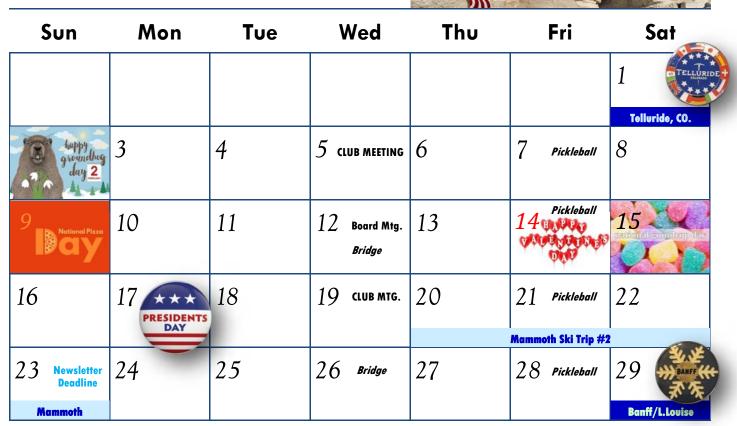

## January 2020

| Sun                        | Mon   | Tue          | Wed                           | Thu | Fri                              | Sat 🛌                                                                                                                                                                                                                                                                                                                                                                                                                                                                                                                                                                                                                                                                                                                                                                                                                                                                                                                                                                                                                                                                                                                                                                                                                                                                                                                                                                                                                                                                                                                                                                                                                                                                                                                                                                                                                                                                                                                                                                                                                                                                                                                          |
|----------------------------|-------|--------------|-------------------------------|-----|----------------------------------|--------------------------------------------------------------------------------------------------------------------------------------------------------------------------------------------------------------------------------------------------------------------------------------------------------------------------------------------------------------------------------------------------------------------------------------------------------------------------------------------------------------------------------------------------------------------------------------------------------------------------------------------------------------------------------------------------------------------------------------------------------------------------------------------------------------------------------------------------------------------------------------------------------------------------------------------------------------------------------------------------------------------------------------------------------------------------------------------------------------------------------------------------------------------------------------------------------------------------------------------------------------------------------------------------------------------------------------------------------------------------------------------------------------------------------------------------------------------------------------------------------------------------------------------------------------------------------------------------------------------------------------------------------------------------------------------------------------------------------------------------------------------------------------------------------------------------------------------------------------------------------------------------------------------------------------------------------------------------------------------------------------------------------------------------------------------------------------------------------------------------------|
|                            |       |              | CLUB MEETING ON NEW YEARS DAY | 2   | 3 RESOLUTION PLAY MORE PICKLEBAL | 4 HIKE                                                                                                                                                                                                                                                                                                                                                                                                                                                                                                                                                                                                                                                                                                                                                                                                                                                                                                                                                                                                                                                                                                                                                                                                                                                                                                                                                                                                                                                                                                                                                                                                                                                                                                                                                                                                                                                                                                                                                                                                                                                                                                                         |
| 5                          | 6     | 7            | 8 Board Mtg.                  | 9   | 10 Pickleball                    | 11                                                                                                                                                                                                                                                                                                                                                                                                                                                                                                                                                                                                                                                                                                                                                                                                                                                                                                                                                                                                                                                                                                                                                                                                                                                                                                                                                                                                                                                                                                                                                                                                                                                                                                                                                                                                                                                                                                                                                                                                                                                                                                                             |
|                            |       |              |                               |     | Mammoth Ski Trip #1              | The state of the s |
| 12                         | 13    | 14           | 15 CLUB MTG.                  | 16  | 17 Pickleball                    | BIKE RIDE                                                                                                                                                                                                                                                                                                                                                                                                                                                                                                                                                                                                                                                                                                                                                                                                                                                                                                                                                                                                                                                                                                                                                                                                                                                                                                                                                                                                                                                                                                                                                                                                                                                                                                                                                                                                                                                                                                                                                                                                                                                                                                                      |
| Mammoth                    |       |              |                               | 济   | <u>•</u> .                       | <b>***</b>                                                                                                                                                                                                                                                                                                                                                                                                                                                                                                                                                                                                                                                                                                                                                                                                                                                                                                                                                                                                                                                                                                                                                                                                                                                                                                                                                                                                                                                                                                                                                                                                                                                                                                                                                                                                                                                                                                                                                                                                                                                                                                                     |
| 19 Newsletter<br>Dendline  | 20    | 21           | 22 Bridge                     | 23  | 24                               | 25 Carag vi la cali                                                                                                                                                                                                                                                                                                                                                                                                                                                                                                                                                                                                                                                                                                                                                                                                                                                                                                                                                                                                                                                                                                                                                                                                                                                                                                                                                                                                                                                                                                                                                                                                                                                                                                                                                                                                                                                                                                                                                                                                                                                                                                            |
| National<br>Popcorn<br>Day | DREAM |              | Bridge                        |     | Pickleball                       | Telluride, CO                                                                                                                                                                                                                                                                                                                                                                                                                                                                                                                                                                                                                                                                                                                                                                                                                                                                                                                                                                                                                                                                                                                                                                                                                                                                                                                                                                                                                                                                                                                                                                                                                                                                                                                                                                                                                                                                                                                                                                                                                                                                                                                  |
| 26                         |       | 28 TELLURIDE | 29                            | 30  | 31 Pickleball                    | Skirth Limite                                                                                                                                                                                                                                                                                                                                                                                                                                                                                                                                                                                                                                                                                                                                                                                                                                                                                                                                                                                                                                                                                                                                                                                                                                                                                                                                                                                                                                                                                                                                                                                                                                                                                                                                                                                                                                                                                                                                                                                                                                                                                                                  |
|                            |       | LURIDE       |                               |     |                                  | 6 e                                                                                                                                                                                                                                                                                                                                                                                                                                                                                                                                                                                                                                                                                                                                                                                                                                                                                                                                                                                                                                                                                                                                                                                                                                                                                                                                                                                                                                                                                                                                                                                                                                                                                                                                                                                                                                                                                                                                                                                                                                                                                                                            |
|                            |       |              | Telluride, CO.                |     |                                  |                                                                                                                                                                                                                                                                                                                                                                                                                                                                                                                                                                                                                                                                                                                                                                                                                                                                                                                                                                                                                                                                                                                                                                                                                                                                                                                                                                                                                                                                                                                                                                                                                                                                                                                                                                                                                                                                                                                                                                                                                                                                                                                                |