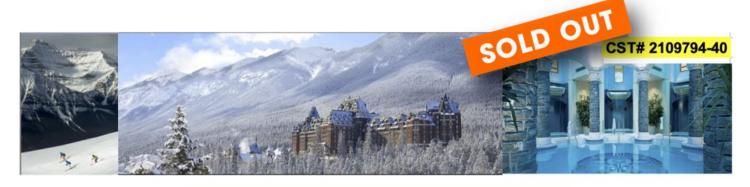

#### CONEJO SKI & SPORTS CLUB PRESENTS

Feb. 29, - Mar. 7, 2020 Banff & Lake Louise Ski Trip member price - \$1,770 USD

#### The Banff & Lake Louise Ski Trip Package Includes:

- \* Round-Trip Airfare on WestJet from LAX Airport to the Calgary Airport including first bag fee
- \* Bus Charter Transfers to/from Calgary Airport
- \* Baggage Transfer from Chateau Lake Louise to Banff Springs Hotel
- \* Shuttle Transfers to all three mountains are included with your Group Lift Ticket
- \* 3 nights at Fairmont Chateau Lake Louise & 4 nights at the Fairmont Banff Springs
- \* Jr. Suites, Gatehouse Suite or Gatehouse room \*limited bed choices
- \* Tips for Bus Drivers, for Porters, for Maid Service
- \* Banff-Lake Louise Canada National Park Fee
- \* Welcome Reception at the Fairmont Chateau Lake Louise, plus possible Apres Ski party or Celebration Dinner or Celebration Breakfast
- \* Discounted full Sunday-brunch style buffet offered each day including service charge and GST = \$37.17 Canadian \$ (CAD). (As of 8/1/19 = \$28.50 USD)

#### Package Price, Registration Info, Trip Installment Plan

\* The 2020 Banff/Lake Louise Ski Trip Package is \$1,770. Both Fairmont Hotels Lodging Prices are based on Double-Occupancy, so roommates are required for this trip. If you do not have a roommate, there will be a \$1,017 single supplement charge for those staying in their own room.