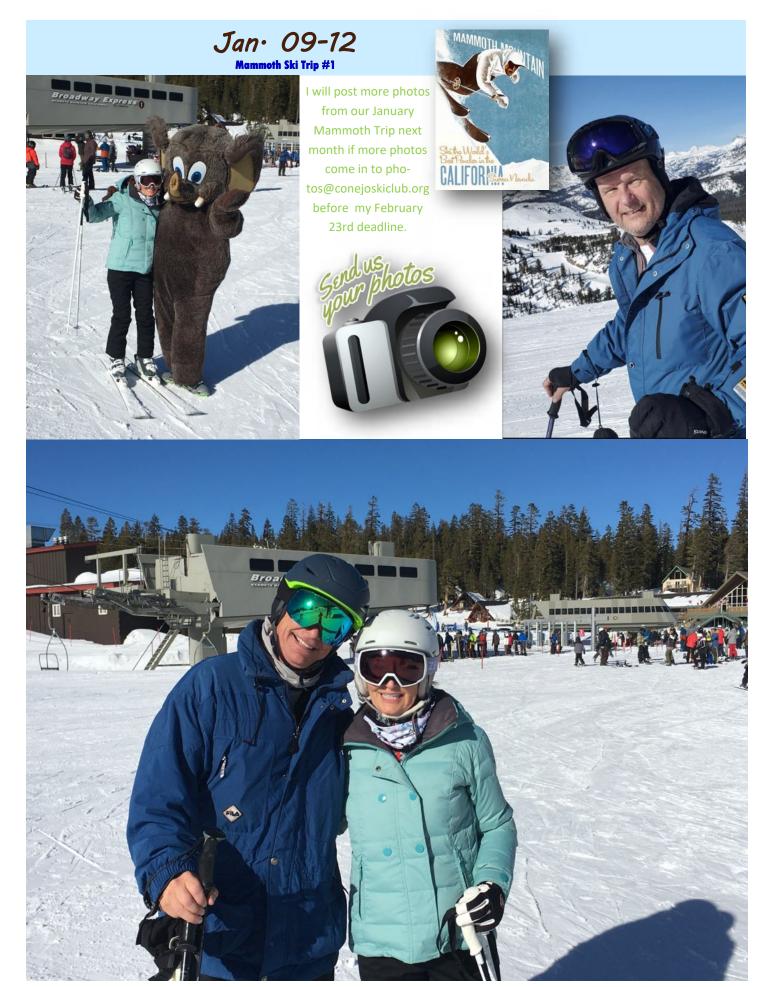

some great things from many of you that she did an amazing job.

It looks like ski season is off to a fantastic start. Our Mammoth Skiers told me they had good snow, great friendships and an excellent time! I think Gary can take all the credit for it--right! Sharon Snell had a nice bike ride on the 18<sup>th</sup> though she had hoped to get more of you involved. Hey, when the opportunities arrive, jump on it!

As I write this article, our skiers are returning from their Telluride Ski Trip. I'm looking forward to hearing from them at our meeting on February 5th. Our next Mammoth trip is on February 20 to 23. I believe Gary might still have a few spots available for that one.

# Mammoth 2020 Reservation Form

| Name:                           | ma                    | ale or female? (circle)          |
|---------------------------------|-----------------------|----------------------------------|
| Address:                        | City:                 | Zip:                             |
| Phone:                          | cell/home/b           | usiness (circle)                 |
| Email:                          | *This field is option | onal –<br>are King or Queen only |
| Emergency Contact Name:         |                       |                                  |
| Please indicate the trip(s) you | r are registering fo  | r:                               |
| Jan. 09-12 Amc                  | unt:Cł                | neck #:                          |
| Feb. 20-23 Amc                  |                       |                                  |
|                                 | unt: Ch               |                                  |