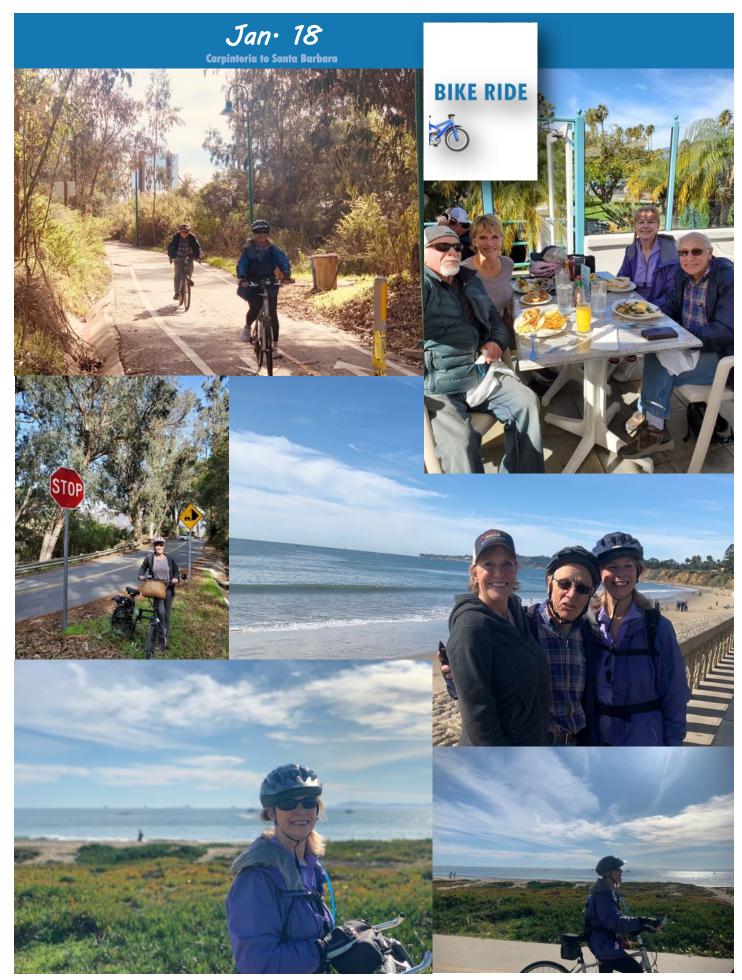

some great things from many of you that she did an amazing job.

It looks like ski season is off to a fantastic start. Our Mammoth Skiers told me they had good snow, great friendships and an excellent time! I think Gary can take all the credit for it--right! Sharon Snell had a nice bike ride on the 18<sup>th</sup> though she had hoped to get more of you involved. Hey, when the opportunities arrive, jump on it!