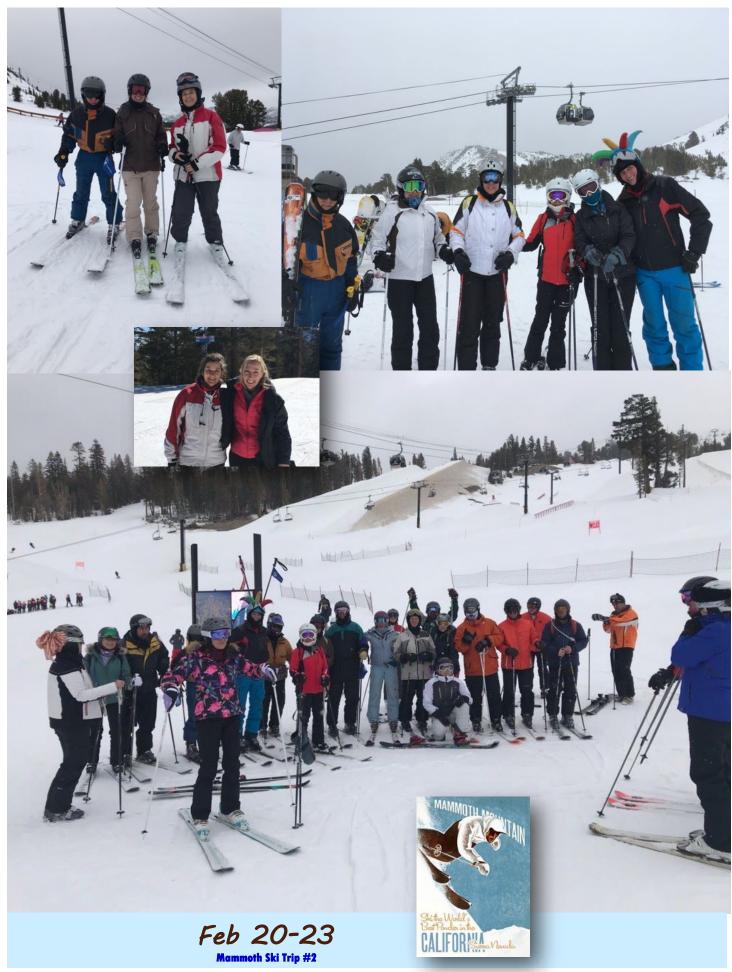

And speaking of skiing, we have our last Mammoth ski trip of the season over the third weekend this month and, as of this writing, Gary still has about 5 spots left for those who prefer skiing the warmer spring time conditions.