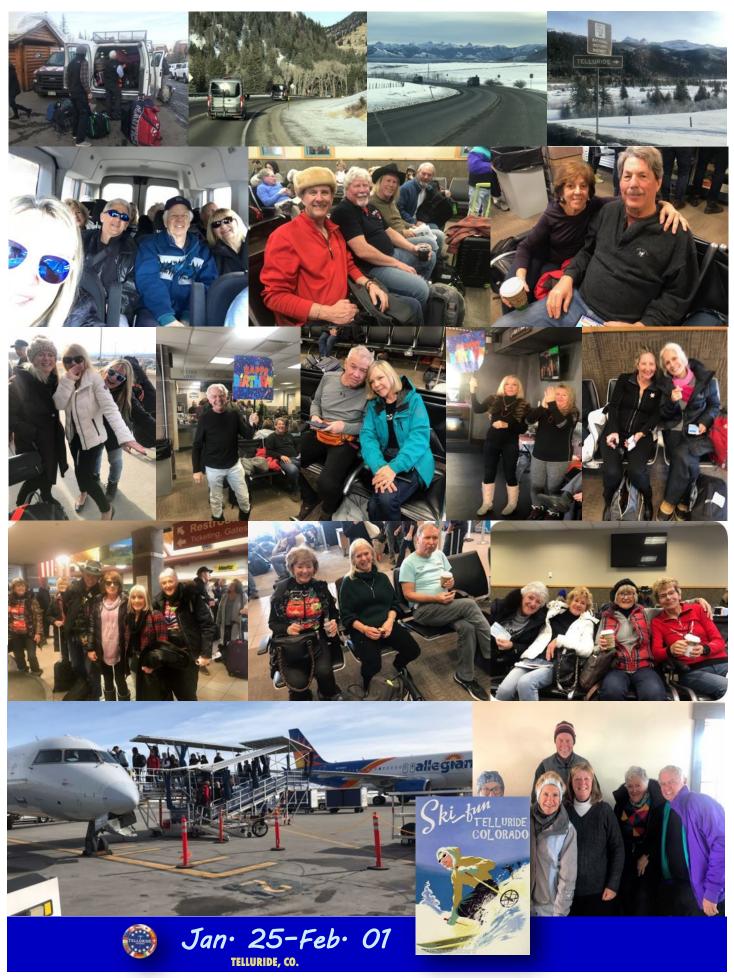

along Highway 395 on a brown and yellow Harley Davidson with a red bandanna tied around his head. Lashed to the side of that motorcycle were skis he carved from ash wood.

Mammoth Mountain was one of the three most-visited ski resorts in 2018, drawing about 1.21 million skiers and boarders, most of whom drove there on weekends from Southern California. "It's a unique creation that wasn't hatched in a corporate planning room or a focus group" said Hal Clifford, executive editor of Orion, a nature and culture magazine.

Dave and his beloved Roma have 6 children, 17 grandchildren, 28 great-grandchildren and 1 greatgreat grandchild. They also have the admiration and gratitude of everyone that has ever skied Mammoth. Dave will remain both an inspiration and a legend for us all.



















## Conejo Ski & Sports Club

presents:

" Shk. Be vewy vewy qaiet. I'm hanting wabbits! Hah-hak-hak-hak!" noth 2020 Ma



## You won't want to miss-

- 3-day trips ski Friday, Saturday & Sunday
- Friends, snacks, fun and movies on the bus
- Friday night happy hour with bus transportation
- Group dinner and social Saturday night
- Skiing with groups of friends

## You don't ski? We'll guide you to-

- a skiing/snowboarding lesson
- cross-country skiing
- snowmobiling
- snowshoeina
- sightseeing and shopping

Dates (Thurs. – Sun.) January 19-22 7 Spots Left Helmet Req'd. Were GREAT February March

Cost per trip: \$330 (Non-Members \$370: \$330 + separate \$40 payment for membership along with membership application, see website for application.) Cost includes: round-trip bus ride with re