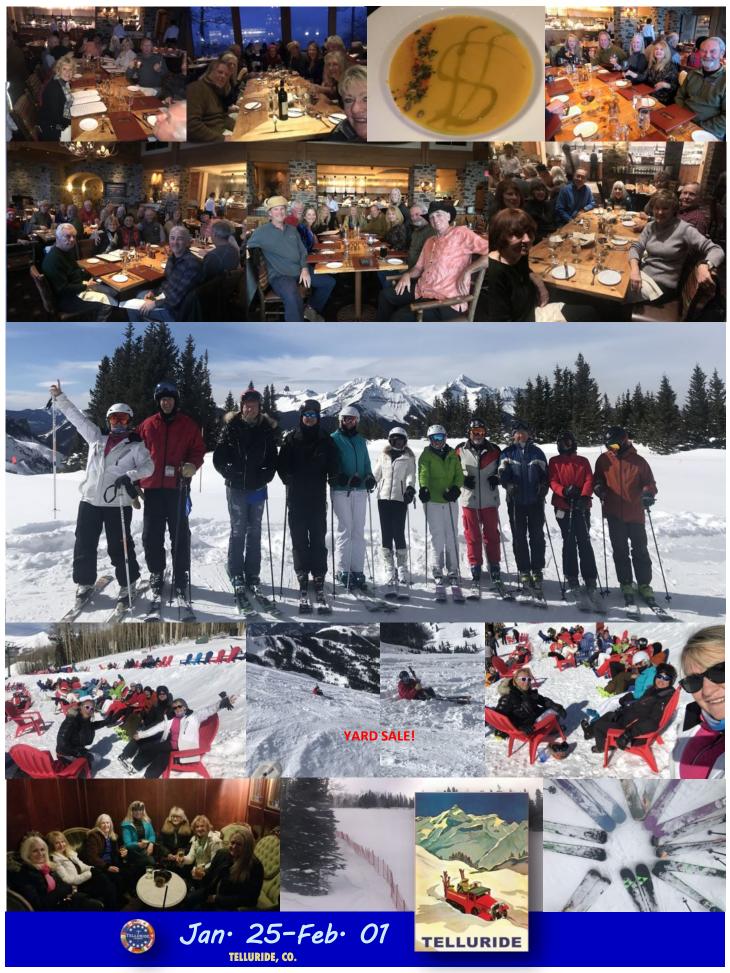

ding along Highway 395 on a brown and yellow Harley Davidson with a red bandanna tied around his head. Lashed to the side of that motorcycle were skis he carved from ash wood.

Mammoth Mountain was one of the three most-visited ski resorts in 2018, drawing about 1.21 million skiers and boarders, most of whom drove there on weekends from Southern California. "It's a unique creation that wasn't hatched in a corporate planning room or a focus group" said Hal Clifford, executive editor of Orion, a nature and culture magazine.

Dave and his beloved Roma have 6 children, 17 grandchildren, 28 great-grandchildren and 1 greatgreat grandchild. They also have the admiration and gratitude of everyone that has ever skied Mammoth. Dave will remain both an inspiration and a legend for us all.



















## Conejo Ski & Sports Club

presents:

" Shk. Be vewy vewy qaiet. I'm hanting wabbits! Hah-hak-hak-hak!" noth 2020 Ma



## You won't want to miss-

- 3-day trips ski Friday, Saturday & Sunday
- Friends, snacks, fun and movies on the bus
- Friday night happy hour with bus transportation
- Group dinner and social Saturday night
- Skiing with groups of friends

## You don't ski? We'll guide you to-

- a skiing/snowboarding lesson
- cross-country skiing
- snowmobiling
- snowshoeina
- sightseeing and shopping

Dates (Thurs. – Sun.) January 19-22 7 Spots Left Helmet Req'd. Were GREAT February March

Cost per trip: \$330 (Non-Members \$370: \$330 + separate \$40 payment for membership along with membership application, see website for application.) Cost includes: round-trip bus ride wit