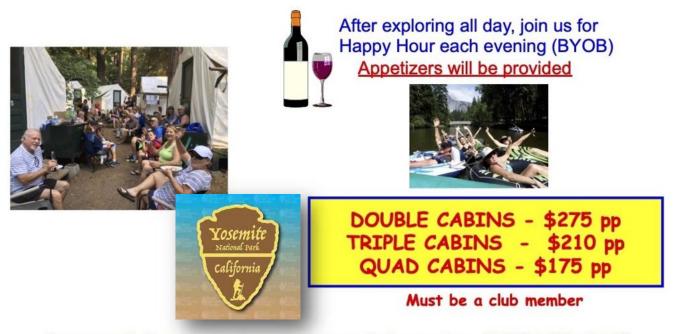

furnished with beds, sheets, blankets, pillows and an outside food locker (bring your own lock). Other amenities include a swimming pool, shower & bathroom facilities, a general store, and a pavilion with a variety of dining options. The easiest way to get around Yosemite is on a bicycle, but if you prefer, there is free shuttle service that goes to all Yosemite Valley locations and trail heads.

Explore by hiking one of the numerous trails (all levels from easy to strenuous), or bycycling around the village (no e-bikes). You can also float down the Merced River, assuming the water level is not too high, in a rented raft, or bring your own raft or tube. We might even play some volleyball or corn hole.

#### Transportation to Yosemite is on your own or by carpool, which you will arrange.



Contact Julianne Seeley for more information (805) 722-2921 Sign up at a club meeting or mail your check payable to CSSC to: Julianne Seeley · 4962 Via Fresco · Camarillo · 93012

**Cancellation Policy**: No Refunds without replacement of same sex as you. \$30 cancellation fee if replacement is found.

## INFORMATION SHEET FOR YOSEMITE

If you're interested in carpooling to Yosemite, contact Julianne for a list of those attending so you can try to work out your own carpool.

#### **GETTING TO YOSEMITE**

Take the 101 South to the I-5 North Take the turn off to CA-99 toward Fresno Exit at the CA-41 north to Yosemite



There is an entry fee of \$35 per car to get into Yosemite. With NP Senior pass it is free.

Continue to Yosemite Valley and follow the signs to Half Dome Village

- Upon a