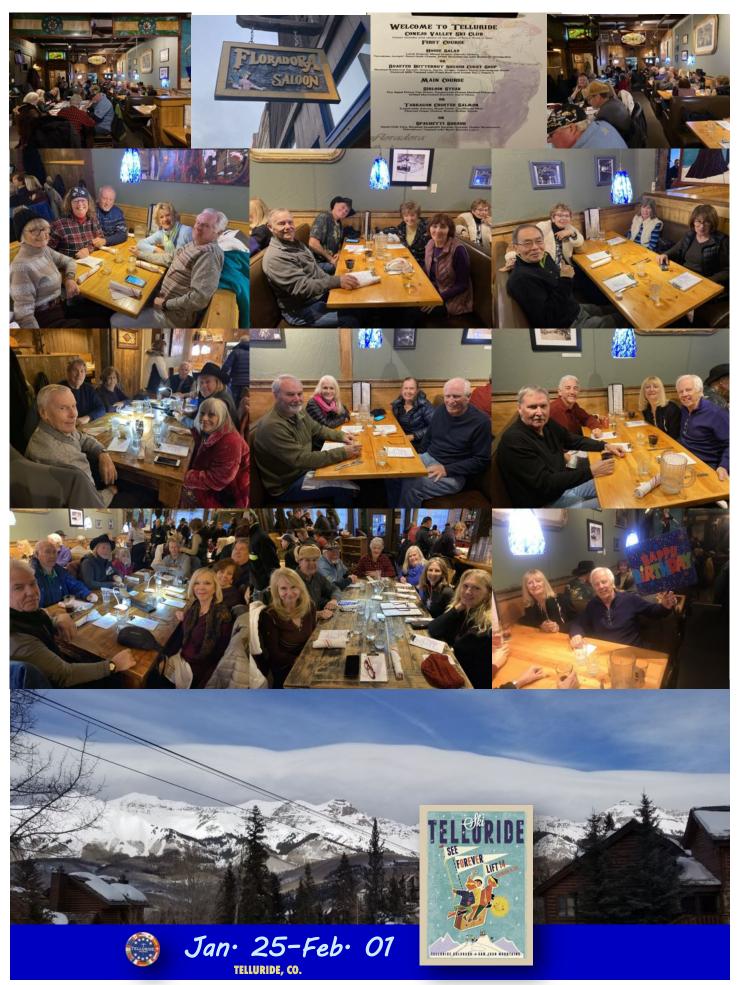

ng along Highway 395 on a brown and yellow Harley Davidson with a red bandanna tied around his head. Lashed to the side of that motorcycle were skis he carved from ash wood.

Mammoth Mountain was one of the three most-visited ski resorts in 2018, drawing about 1.21 million skiers and boarders, most of whom drove there on weekends from Southern California. "It's a unique creation that wasn't hatched in a corporate planning room or a focus group" said Hal Clifford, executive editor of Orion, a nature and culture magazine.

Dave and his beloved Roma have 6 children, 17 grandchildren, 28 great-grandchildren and 1 greatgreat grandchild. They also have the admiration and gratitude of everyone that has ever skied Mammoth. Dave will remain both an inspiration and a legend for us all.



















## Conejo Ski & Sports Club

presents:

" Shk. Be vewy vewy qaiet. I'm hanting wabbits! Hah-hak-hak-hak!" noth 2020 Ma



## You won't want to miss-

- 3-day trips ski Friday, Saturday & Sunday
- Friends, snacks, fun and movies on the bus
- Friday night happy hour with bus transportation
- Group dinner and social Saturday night
- Skiing with groups of friends

## You don't ski? We'll guide you to-

- a skiing/snowboarding lesson
- cross-country skiing
- snowmobiling
- snowshoeina
- sightseeing and shopping

Dates (Thurs. – Sun.) January 19-22 7 Spots Left Helmet Req'd. Were GREAT February March

Cost per trip: \$330 (Non-Members \$370: \$330 + separate \$40 payment for membership along with membership application, see website for application.) Cost includes: round-trip bus ride with