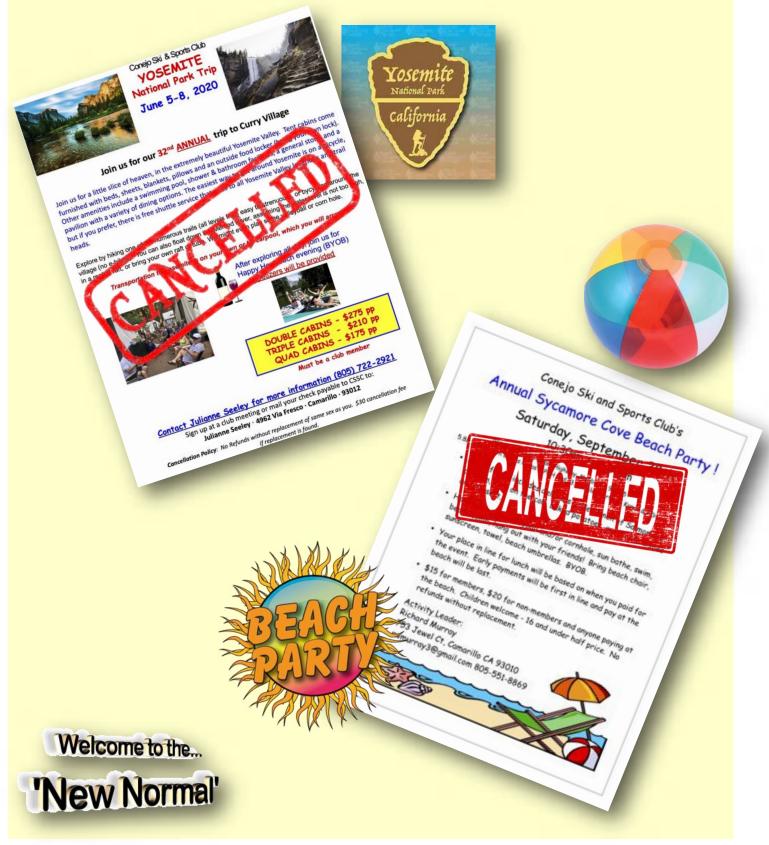

Hotel for a while yet, so I'm working with our wonderful new board members to put together club Zoom meetings for June 3<sup>rd</sup> and 17<sup>th</sup>. For those who are non-techie, a Zoom meeting is like Face Time or Skype, but because the club bought a commercial Zoom license, we can have unlimited people join in on the video conference. Expect to get an email invitation from Bill Welty prior to each meeting, and you'll have to have a Zoom app on your phone or computer in order to participate. On June 3<sup>rd</sup> we will introduce the new board members, man and woman of the year, and give you updates on club activities and next year's ski trips. Many of you already know that Yosemite and the annual Beach Party have been cancelled due to COVID-19. But we're planning other activities that will take place once the current restrictions let up.