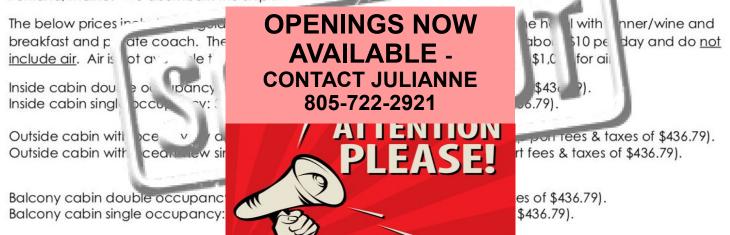

vitalized neighborhoods and plunging into the heart of the French Quebecois culture, with a stop at a Farmers Market with local products and tastings (we must have a minimum of 6 guests for this tour). There is an option for an "E" bike for an additional fee of approximately \$20. For those that feel they just can't do any biking, you will be included in a walking tour of the historical city (we must have a minimum of 4 guests for this tour). After our tours we will be picked up by our private coach and taken to the port to board our cruise ship, the Norwegian Gem and sail for the next 7 days. Our cruise ship will stop at the following places:

Charlottetown, Prince Edward Island; Sydney, Nova Scotia; Halifay Manager, Bar Harbor, Taine and Portland, Maine. We disembark the ship in Boston



Built in 2007, and updated in 2015, The **Norwegian Gem** is one of the smaller ships in the Norwegian fleet. The ship boasts 15 dining venues, ranging from the 24-hour O'Sheehan's pub, to seven specialty restaurants. The ships Stardust Theatre, which is always packed, presents nightly Broadway and Vegas Style productions, comedy and magic acts, and a Cirque du Soleil style aerial thriller including gymnastics, acrobatics and bungee jumpers. Evening and late-night attractions include 50's/60's dance and comedy show, the Not-So-Newlywed game, and the Liars Club. The Spinakers Lounge is a big favorite for people of the 60's and 70's with a great rock and roll band. The ship has an attractive casino with two hundred video games and slot machines, including penny slots, and crap tables offer