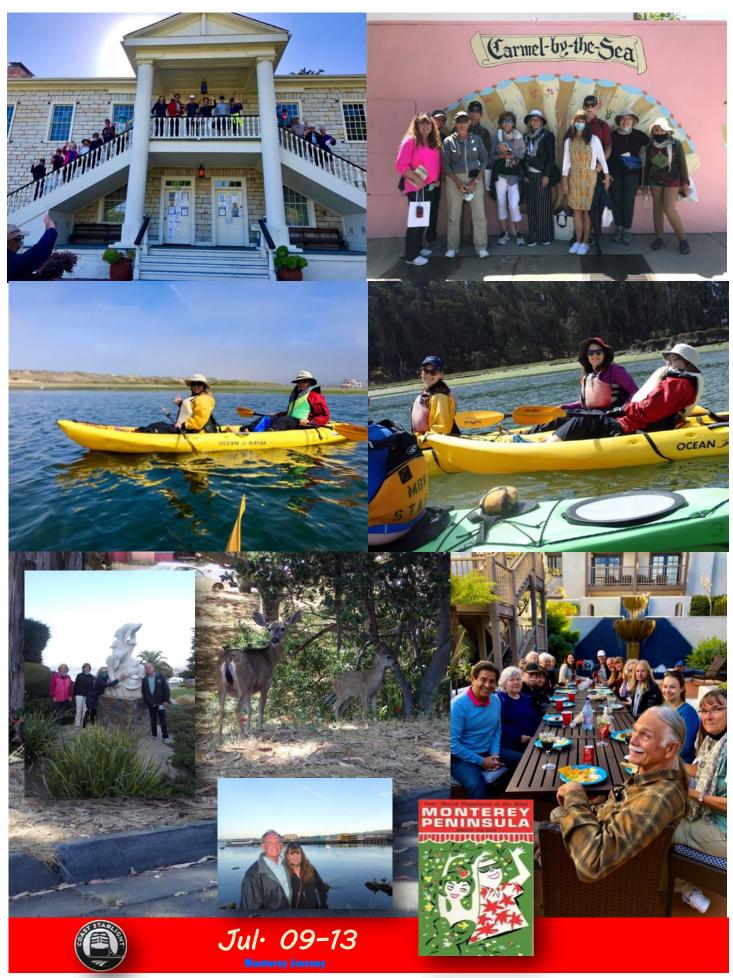

In case you've missed them, our first zoom meeting was an "unmasking" of new officers. Since then we've had CSSC Club Trivia, Tropical Night, and CSSC Jeopardy. In August we'll have a Family Feud Night. If you have any suggestions for fun things to do at a Zoom meeting, please email me at president@conejoskiclub.org. If you need instructions on how to "zoom," contact Bill at webmaster@conejoskiclub.org. If you've done something fun or interesting during this pandemic, send that information and/or pictures to Charlie at vpmarketing@conejoskiclub.org to put on our CSSC Facebook page. Or you can send it to Steve at vpnewsletter@conejoskiclub.org to put in the newsletter.