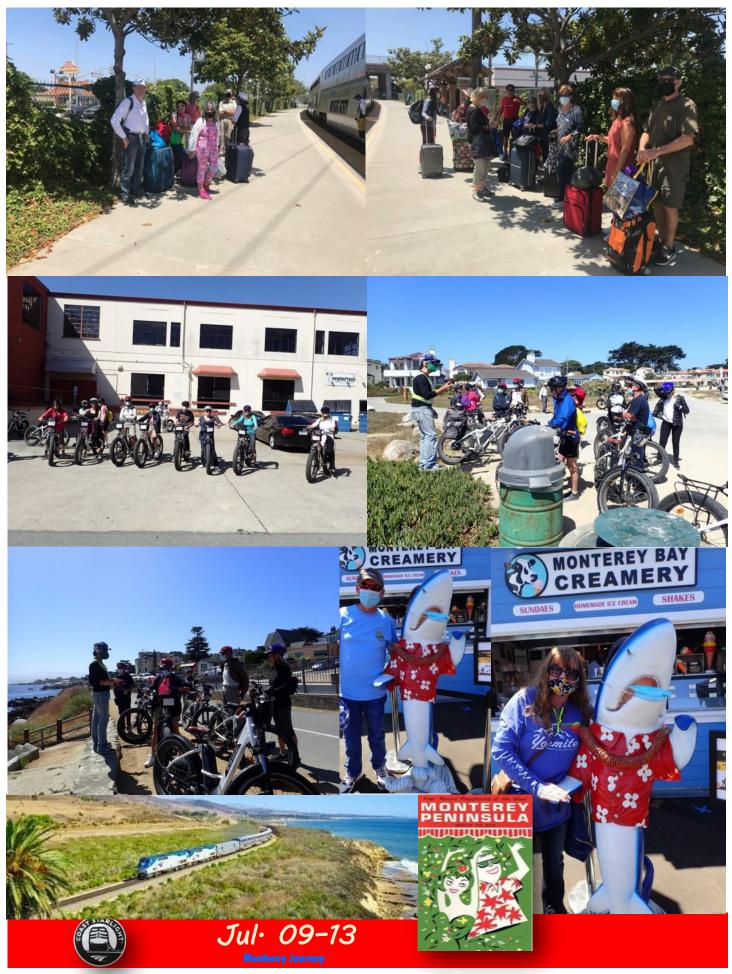

In case you've missed them, our first zoom meeting was an "unmasking" of new officers. Since then we've had CSSC Club Trivia, Tropical Night, and CSSC Jeopardy. In August we'll have a Family Feud Night. If you have any suggestions for fun things to do at a Zoom meeting, please email me at president@conejoskiclub.org. If you need instructions on how to "zoom," contact Bill at webmaster@conejoskiclub.org. If you've done something fun or interesting during this pandemic, send that information and/or pictures to Charlie at vpmarketing@conejoskiclub.org to put on our CSSC Facebook page. Or you can send it to Steve at vpnewsletter@conejoskiclub.org to put in the newsletter.