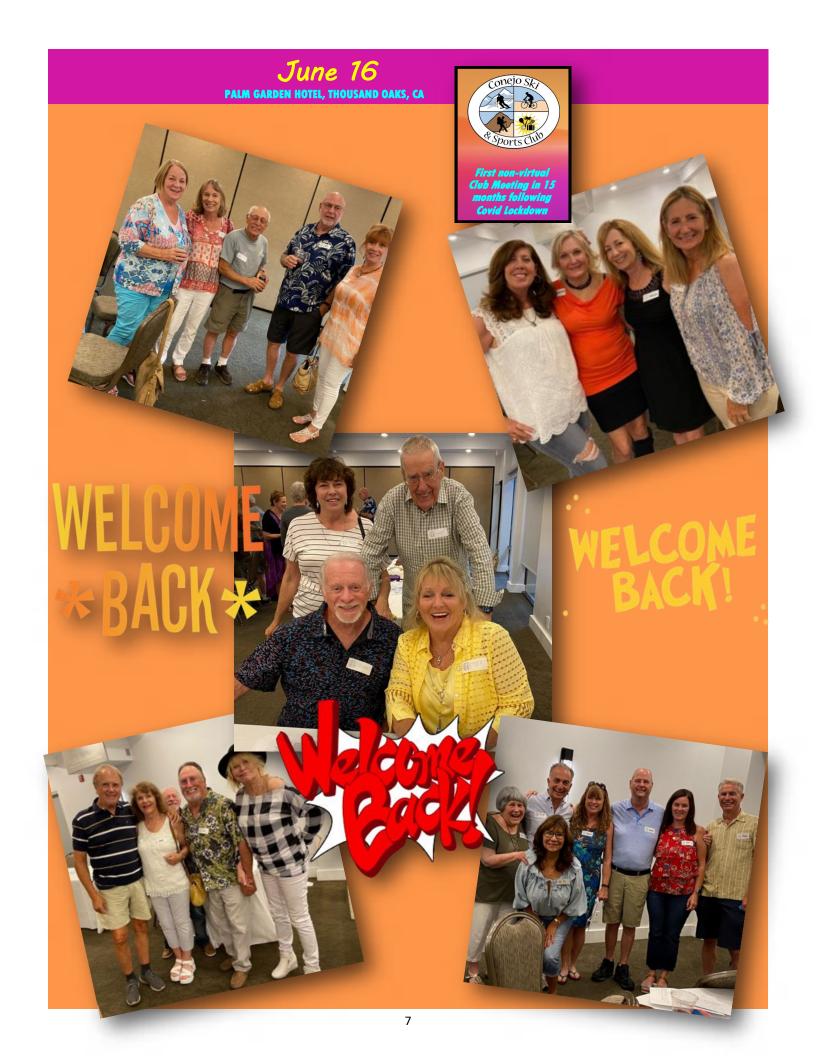

At our last meeting we had 106 attendees and it was wonderful to see everyone! We anticipate we'll have 80-90 members attending the July 7th meeting. The manager would like confirmation so he knows how to staff. <u>Please email me</u> <u>at president@conejoskiclub.org by Independence Day if you plan to attend</u> <u>the meeting.</u> I told the manager I would call him on July 5th with an approximate number of people.