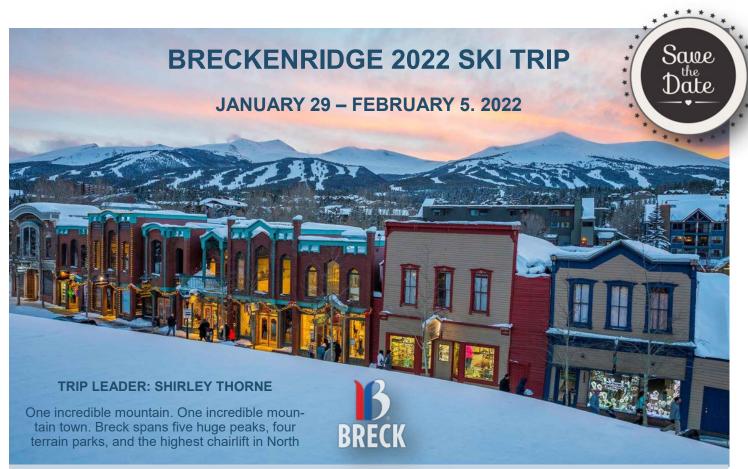

# Mammoth 202

JANUARY 6-10, 2022 FEBRUARY 10-13, 2022 MARCH 24-27, 2022

Contra la

DETAILS AND PRICING WILL BE FINALIZED AND ANNOUNCED IN SEPTEMBER

A CONEJO SKI & SPORTS CLUB EVENT

WE ARE FINALIZING DETAILS AND PRICING FOR BOTH TRIPS. BOTH TRIPS WILL INCLUDE SKI IN – SKI OUT ACCOMODATIONS. UPDATES WILL BE PROVIDED AT THE JULY CLUB MEETINGS AND FUTHER DETAILS WILL FOLLOW IN NEXT MONTH'S NEWSLETTER.