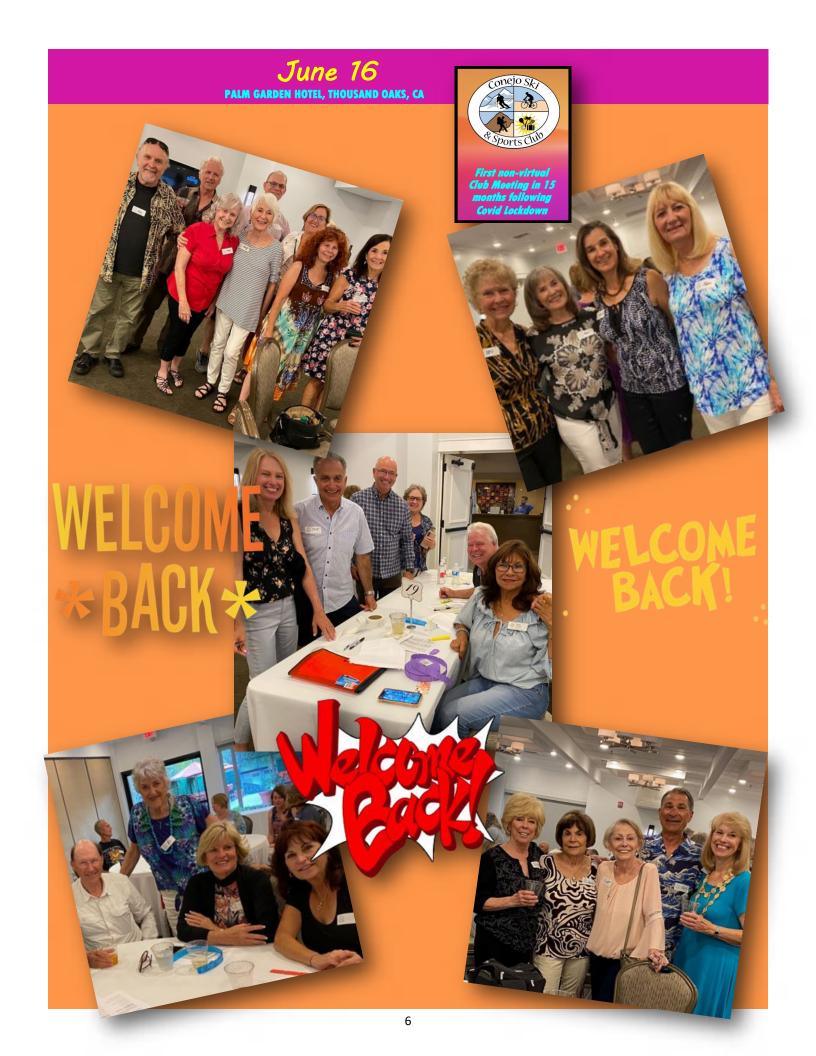

At our last meeting we had 106 attendees and it was wonderful to see everyone! We anticipate we'll have 80-90 members attending the July 7th meeting. The manager would like confirmation so he knows how to staff. <u>Please email me</u> <u>at president@conejoskiclub.org by Independence Day if you plan to attend</u> <u>the meeting.</u> I told the manager I would call him on July 5th with an approximate number of people.