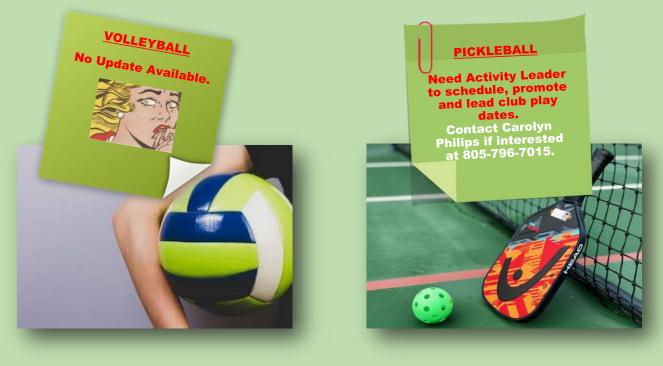

#### **Recurring Activities**

Tuesdays Volleyball (Only during Daylight Savings-NOW through October)

Wednesdays Bridge (2nd & 4th) Fridays Pickleball

If you are attending one of our CSSC events, please print & sign the waiver on page 4 & bring it to the event you are attending.