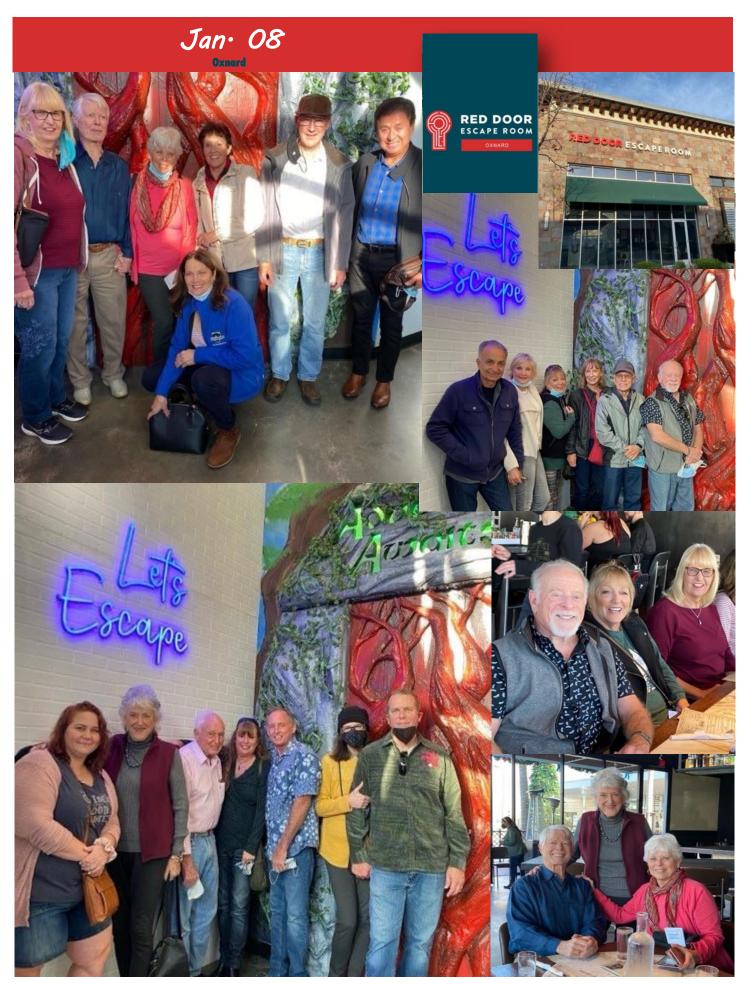

Thanks to Gary, also, for organizing another super trip to Mammoth. Everyone had a great time!

A shout out to Carolyn who put together a great swap meet for us and a wonderful excursion to the Red Door Escape Room in January. Thanks Carolyn!