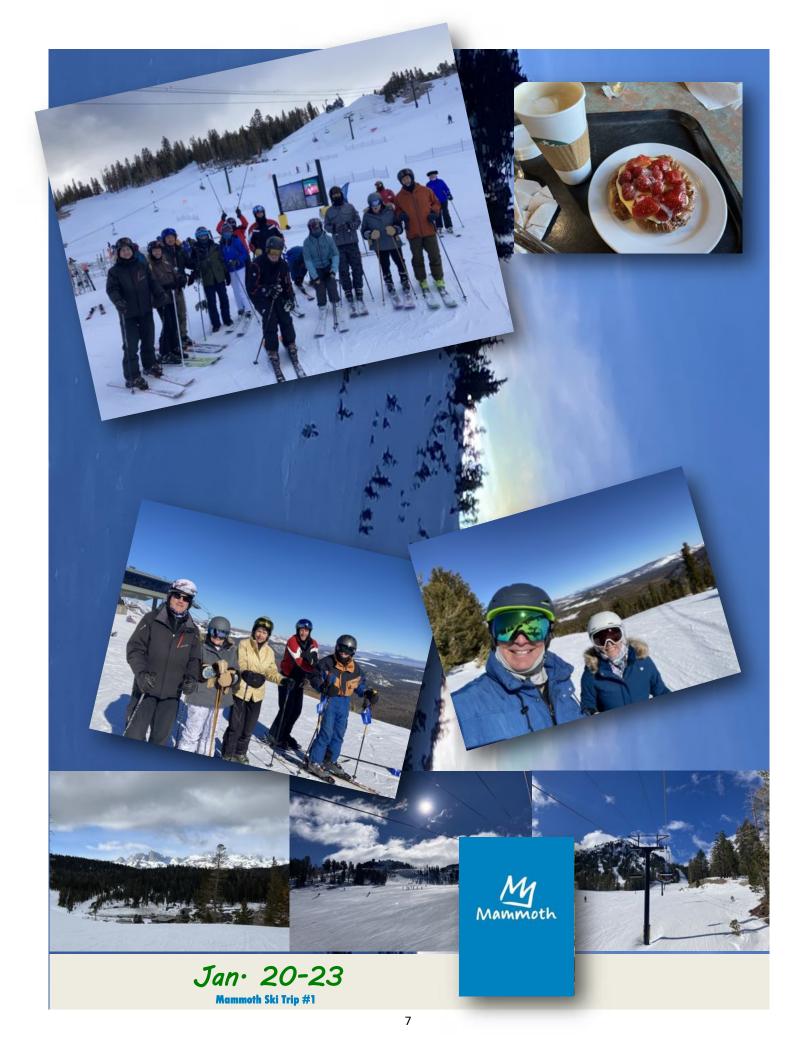

Thanks to Gary, also, for organizing another super trip to Mammoth. Everyone had a great time!

A shout out to Carolyn who put together a great swap meet for us and a wonderful excursion to the Red Door Escape Room in January. Thanks Carolyn!