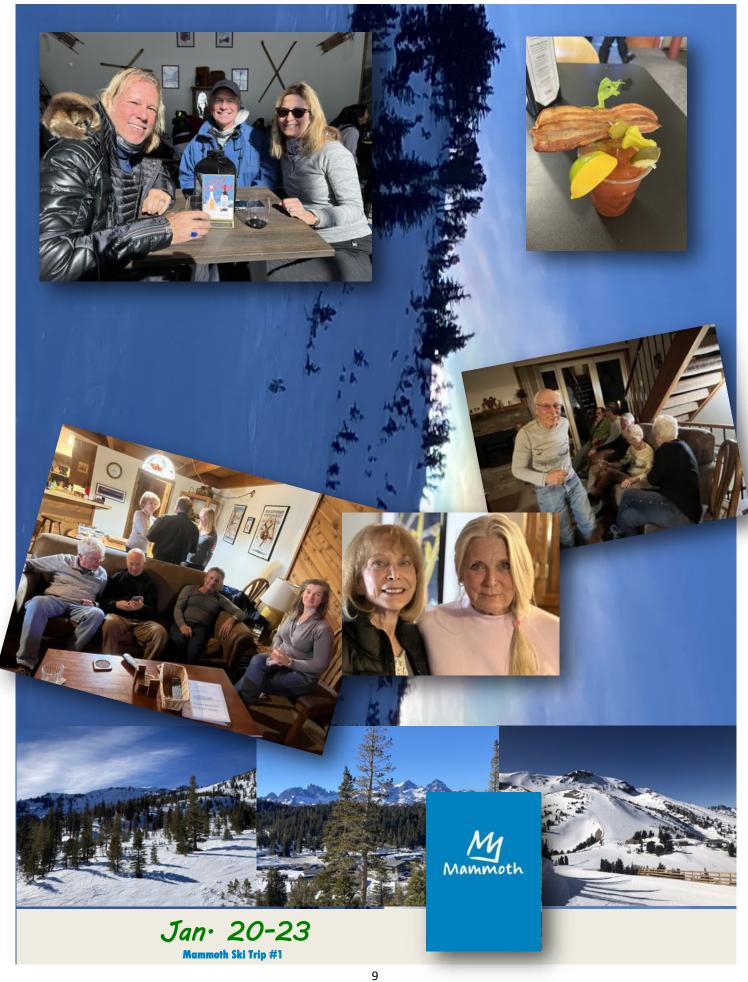

Thanks to Gary, also, for organizing another super trip to Mammoth. Everyone had a great time!

A shout out to Carolyn who put together a great swap meet for us and a wonderful excursion to the Red Door Escape Room in January. Thanks Carolyn!