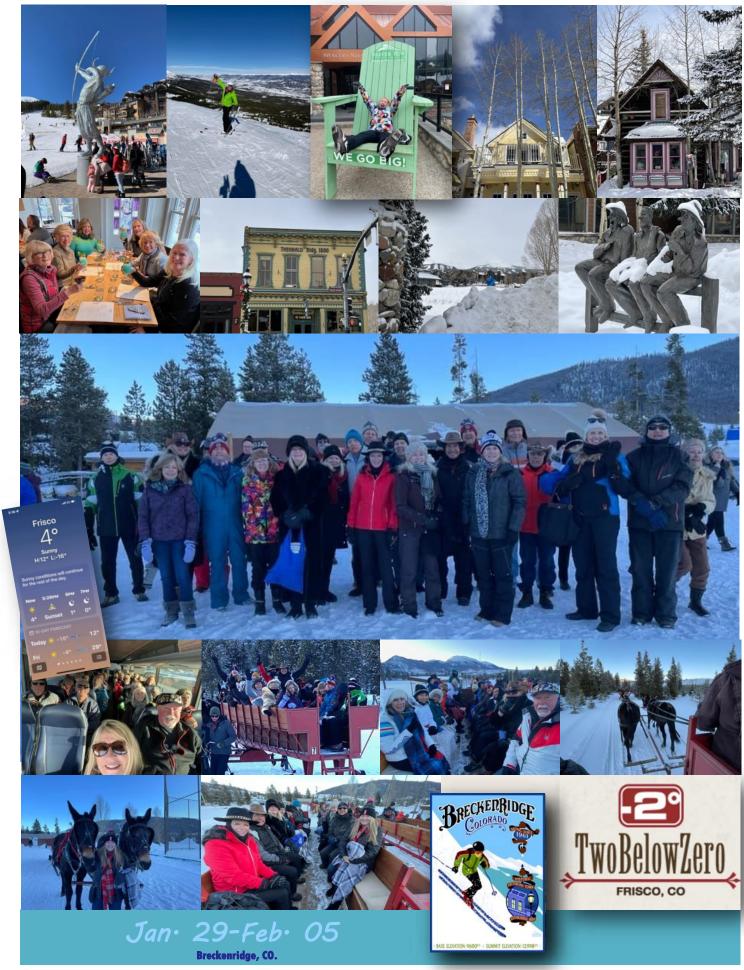

#### **President's Message**

reckenridge was a fantastic ski trip!
Thank you, Shirley and Ted, for all of your hard work putting it together! We've had two successful Mammoth trips (thank you Gary!) but

the March Mammoth trip has been cancelled.

Steamboat is coming up March 5th and we have over 60 people ready to ski!

Our first club meeting comes up quickly this month, on March 2nd. The second club meeting is on March 16th, the day before St. Patrick's Day, so wear your best green hat, shirt, scarf, or whatever! We may have some St. Paddy's day trivia or other fun activity that night.