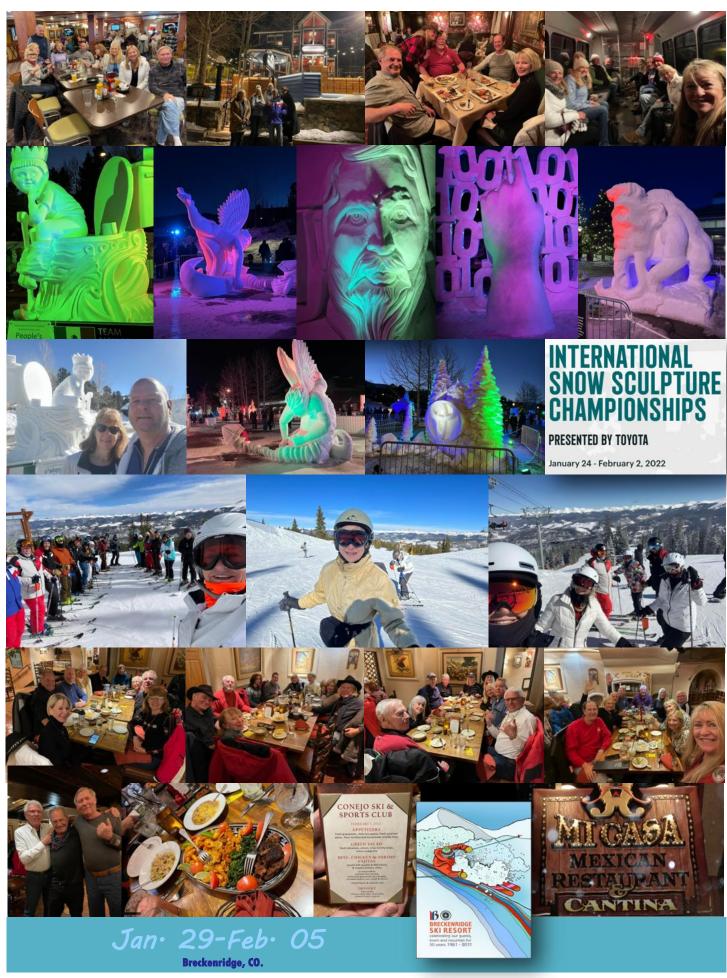

#### **President's Message**

reckenridge was a fantastic ski trip!
Thank you, Shirley and Ted, for all of your hard work putting it together! We've had two successful Mammoth trips (thank you Gary!) but