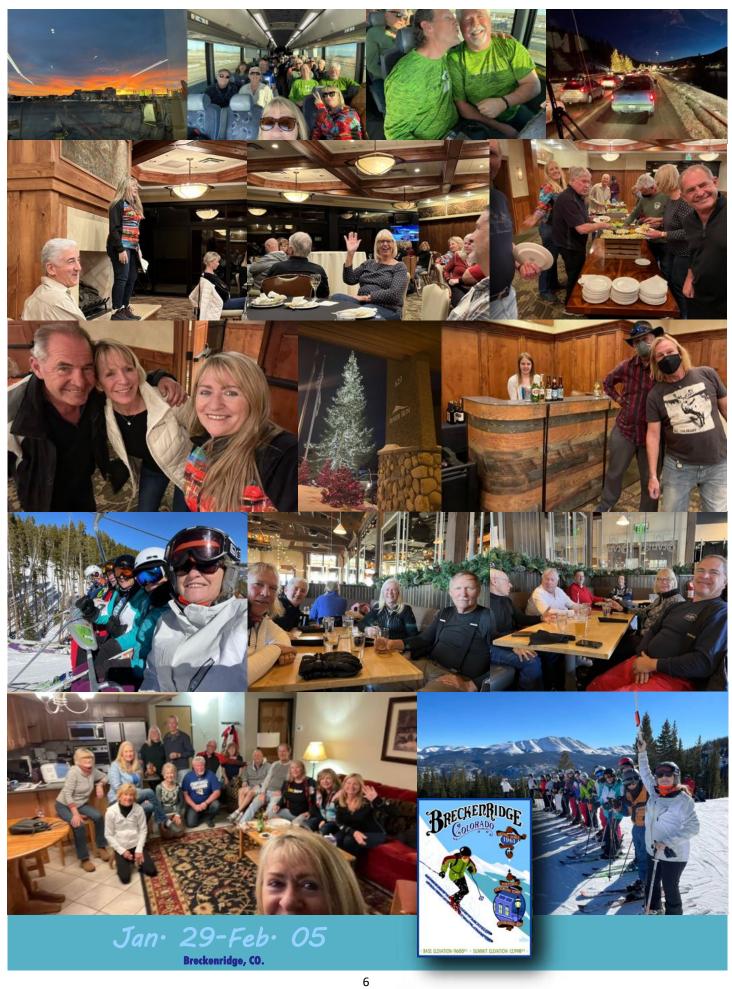

#### **President's Message**

reckenridge was a fantastic ski trip!
Thank you, Shirley and Ted, for all of your hard work putting it together! We've had two successful Mammoth trips (thank you Gary!) but