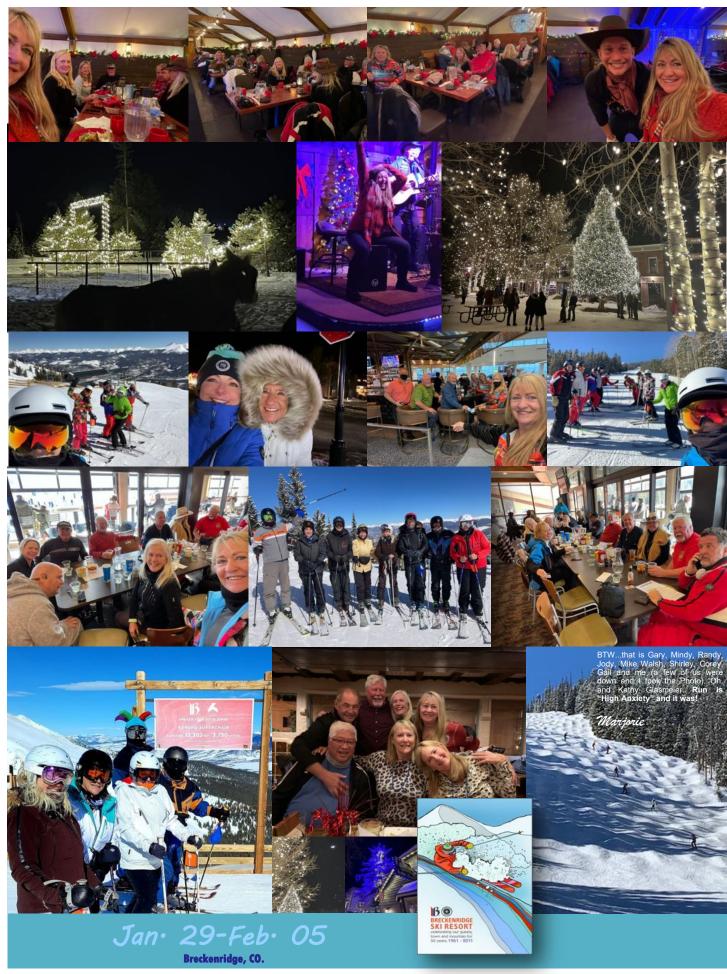

#### **President's Message**

reckenridge was a fantastic ski trip!
Thank you, Shirley and Ted, for all of your hard work putting it together! We've had two successful Mammoth trips (thank you Gary!) but

the March Mammoth trip has been cancelled.

Steamboat is coming up March 5th and we have over 60 people ready to ski!

Our first club meeting comes up quickly this month, on March 2nd. The second club meeting is on March 16th, the day before St. Patrick's Day, so wear your best green hat, shirt, scarf, or whatever! We may have some St. Paddy's day trivia or other fun activity that night.