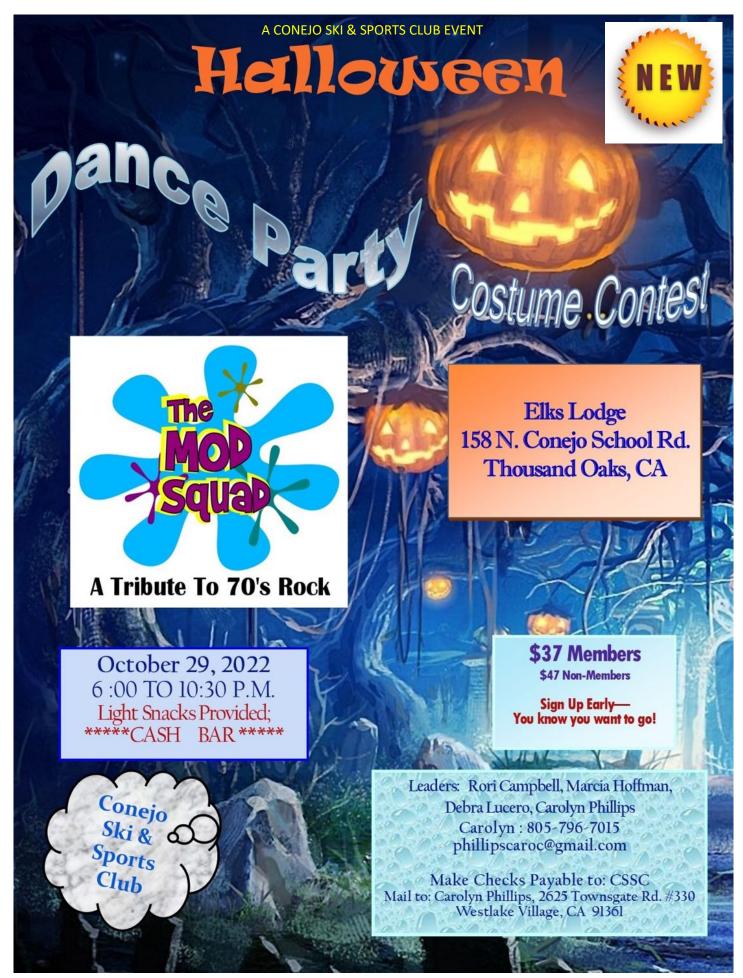

#### **Upcoming Activities in October**

PLEASE NOTE: If you are attending one of our CSSC events listed below, please print & sign the waiver on page 4 & bring it to the event you are attending.

| Oct | 05    | Club Meeting               |
|-----|-------|----------------------------|
| Oct | 07-15 | Fall Foliage Cruise        |
| Oct | 12    | <b>Board Meeting</b>       |
| Oct | 19    | Club Meeting               |
| Oct | 22    | <b>Pray for Snow Party</b> |
| Oct | 29    | Halloween Party            |
| Oct | 31    | HALLOWEEN                  |