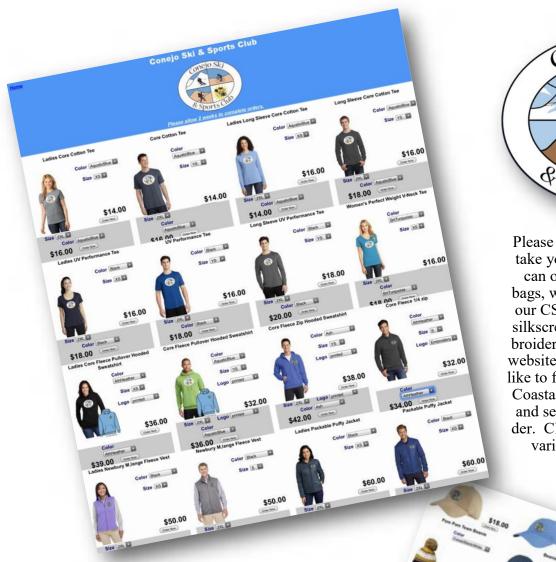

## IT'S TIME TO START PLANNING OUR 2024 TRAVEL TRIPS! .....and we need you!

CSSC plans 2 to 3 travel trips per year. Sometimes we stay here, other times we end up in an exotic destination on the other side of the world.

## If you can dream it, we can do it!

Planning and leading a travel trip has a lot of benefits including learning about the destination, getting to know other members *very* well and, usually, a free trip.

I'm here to help with your travel trip planning, to give you an idea of what is involved with being a trip leader, and to answer any questions you might have. Please give me a call at 806-796-7015 if you think you might want to lead a travel trip.

If you already have a trip proposal, then email it to me and make sure to include the places you want to go, the number of days, and a very rough price estimate for the land package. phillipscaroc@gmail.com

Deadline is March 20, so we can get our survey out and the 2024 travel trips to the planning stages.

See you soon, Carolyn Phillips, Exec. Vice President.

Mammoth Ski Trip #2

Feb: 22-26 Mammoth Ski Trip #2