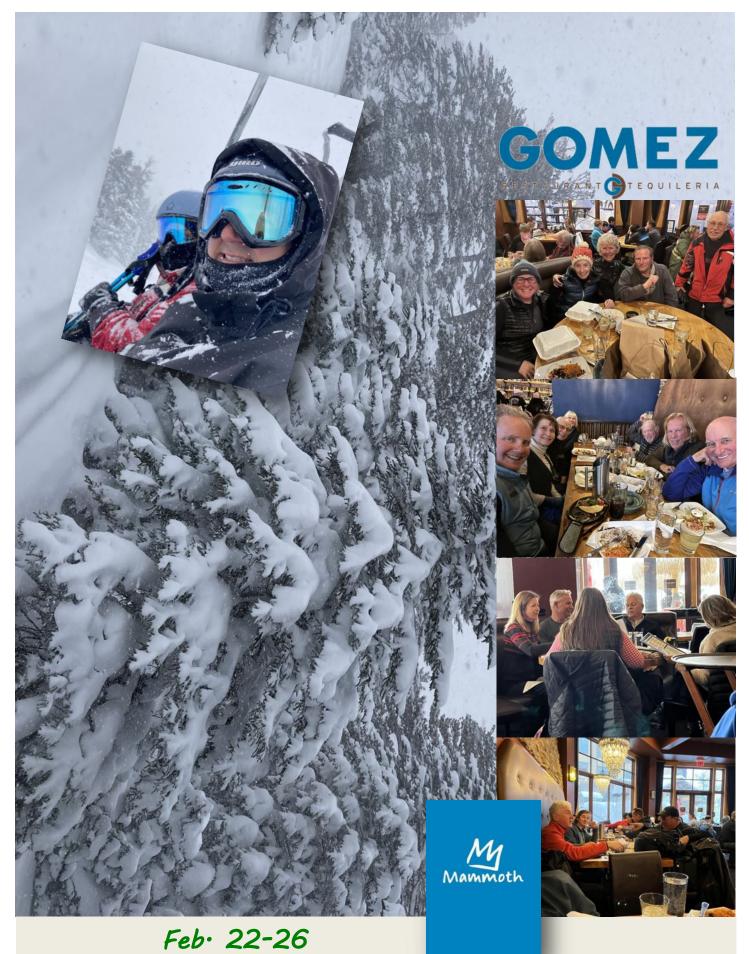

Deadline is March 20, so we can get our survey out and the 2024 travel trips to the planning stages.

See you soon, Carolyn Phillips, Exec. Vice President.

Mammoth Ski Trip #2

Feb: 22-26 Mammoth Ski Trip #2